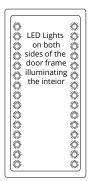

## Description

Designed to give a more premium feel for a display fridge, the CEV425 features a black interior and exterior. It has the benefit of twin vertical LED lighting (one strip down each side of the interior of the door frame), this gives excellent lighting to the front of the produce, while many cabinets light produce from the side or the top. Excellent for display of craft beers, ciders, sports and energy drinks setting your display apart from the rest

## **Product Features**

- Black interior and exterior
- Elegant design
- Great product presentation
- Extra shelf space
- LED interior light
- Adjustable shelves
- Fan assisted cooling
- Reversible door (spare parts needed)
- Adjustable feet with rollers to rear