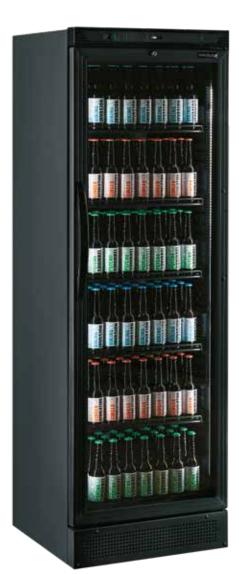

## Description

Designed to give a more premium feel for a display fridge, the CEV425 features a black interior and exterior. It has the benefit of twin vertical LED lighting (one strip down each side of the interior of the door frame), this gives excellent lighting to the front of the produce, while many cabinets light produce from the side or the top. Excellent for display of craft beers, ciders, sports and energy drinks setting your display apart from the rest

## **Product Features**

- Black interior and exterior
- Elegant design
- Great product presentation
- Extra shelf space
- LED interior light
- Adjustable shelves
- Fan assisted cooling
- Reversible door (spare parts needed)
- Adjustable feet with rollers to rear

|                  | Ext. Dimension<br>(WxDxH) (mm) | Int. Dimension<br>(WxDxH) (mm) | Net Weight<br>(kg) | Energy Cons.<br>(kWh/year) | Input Power<br>(W) | Gross/Net<br>Volume (l) | No. of<br>Doors |   | Energy<br>Class |
|------------------|--------------------------------|--------------------------------|--------------------|----------------------------|--------------------|-------------------------|-----------------|---|-----------------|
| CEV425 BLACK     | 595 x 640 x 1840               | 470 x 440 x 1555               | 75                 | 803                        | 295                | 372 / 347               | 1               | 5 | D A G           |
| CEV425 BLACK L/H | 595 x 640 x 1840               | 470 x 440 x 1555               | 75                 | 803                        | 295                | 372 / 347               | 1               | 4 | D A G           |