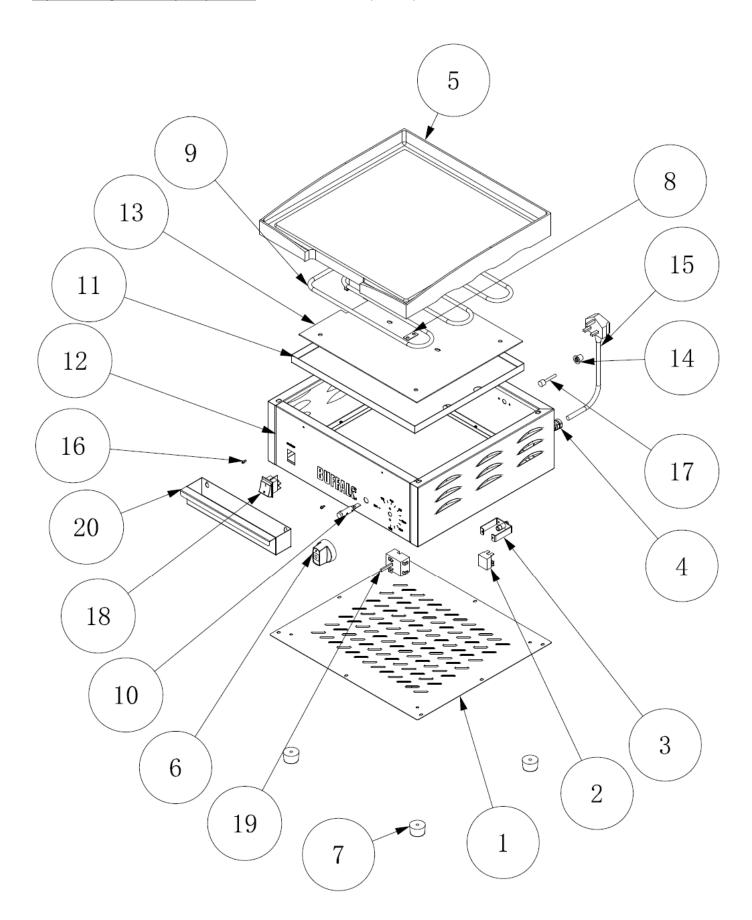

| Machine                                                                | Explode | Code     | Description               |
|------------------------------------------------------------------------|---------|----------|---------------------------|
| Buffalo Cast Iron Plate Countertop Griddle Large (380x385mm) - 2.8kW   | 1       |          | Base Plate                |
| Buffalo Cast Iron Plate Countertop Griddle Large (380x385mm) - 2.8kW   | 2       | N126     | Breaker                   |
| Buffalo Cast Iron Plate Countertop Griddle Large (380x385mm) - 2.8kW   | 3       | AG598    | Breaker Fixed Plate Assy  |
| Buffalo Cast Iron Plate Countertop Griddle Large (380x385mm) - 2.8kW   | 4       | <b>~</b> | Bushing                   |
| Buffalo Cast Iron Plate Countertop Griddle Large (380x385mm) - 2.8kW   | 5       | <b>~</b> | Cast Plate                |
| Buffalo Cast Iron Plate Countertop Griddle Large (380x385mm) - 2.8kW   | 6       | AK361    | Dial                      |
| Buffalo Cast Iron Plate Countertop Griddle Large (380x385mm) - 2.8kW   | 7       | AC689    | Feet                      |
| Buffalo Cast Iron Plate Countertop Griddle Large (380x385mm) - 2.8kW   | 8       | <b>~</b> | Fix Plate                 |
| Buffalo Cast Iron Plate Countertop Griddle Large (380x385mm) - 2.8kW   | 9       | N497     | Heating Element           |
| Buffalo Cast Iron Plate Countertop Griddle Large (380x385mm) - 2.8kW   | 10      | AA031    | Indicator Light           |
| Buffalo Cast Iron Plate Countertop Griddle Large (380x385mm) - 2.8kW   | 11      | <b>~</b> | Insulation Plate          |
| Buffalo Cast Iron Plate Countertop Griddle Large (380x385mm) - 2.8kW   | 12      | <b>~</b> | Mian Body Assy            |
| Buffalo Cast Iron Plate Countertop Griddle Large (380x385mm) - 2.8kW   | 13      | <b>~</b> | Mica Plate                |
| Buffalo Cast Iron Plate Countertop Griddle Large (380x385mm) - 2.8kW   | 14      | AG599    | Plastic Cover             |
| Buffalo Cast Iron Plate Countertop Griddle Large (380x385mm) - 2.8kW   | 15      | N150     | Power Cord                |
| Buffalo Cast Iron Plate Countertop Griddle Large (380x385mm) - 2.8kW 1 | 16      |          | Sloted Raised Cheese Head |
|                                                                        | 10      |          | with Shoulder             |
| Buffalo Cast Iron Plate Countertop Griddle Large (380x385mm) - 2.8kW   | 17      | AG597    | Stick                     |
| Buffalo Cast Iron Plate Countertop Griddle Large (380x385mm) - 2.8kW   | 18      | AH040    | Switch                    |
| Buffalo Cast Iron Plate Countertop Griddle Large (380x385mm) - 2.8kW   | 19      | N125     | Thermostat                |
| Buffalo Cast Iron Plate Countertop Griddle Large (380x385mm) - 2.8kW   | 20      | N498     | Trav                      |