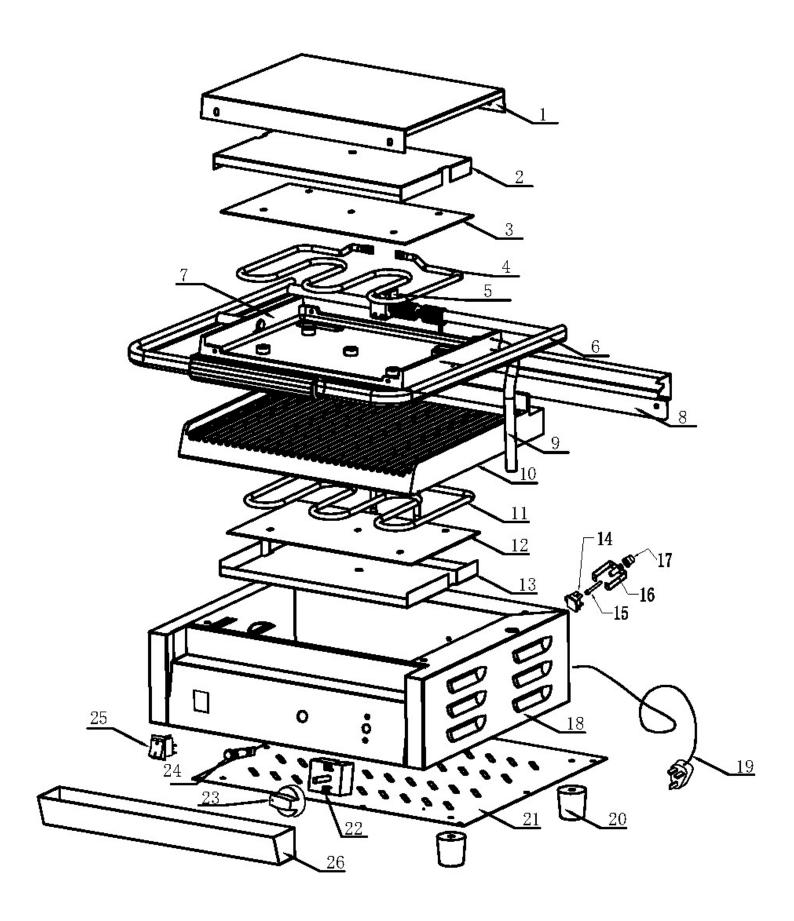

| Machine                                                         | Explode | Code           | Description                       |
|-----------------------------------------------------------------|---------|----------------|-----------------------------------|
| Buffalo Bistro Single Contact Grill Large Ribbed/Ribbed - 2.2kW | 1       | ( <del>*</del> | Buffalo Top Cover                 |
| Buffalo Bistro Single Contact Grill Large Ribbed/Ribbed - 2.2kW | 2       |                | Hardware Assembly                 |
| Buffalo Bistro Single Contact Grill Large Ribbed/Ribbed - 2.2kW | 3       | ( <del>*</del> | Element Fixing Plate              |
| Buffalo Bistro Single Contact Grill Large Ribbed/Ribbed - 2.2kW | 4       | AD925          | Heating Element(Top)              |
| Buffalo Bistro Single Contact Grill Large Ribbed/Ribbed - 2.2kW | 5       | AD566          | Adustable Bracket Assembly        |
| Buffalo Bistro Single Contact Grill Large Ribbed/Ribbed - 2.2kW | 6       | AD926          | Handle Assembly - old version     |
| Buffalo Bistro Single Contact Grill Large Ribbed/Ribbed - 2.2kW | 6       | AK911          | Handle Assembly - From 5110387-UK |
| Buffalo Bistro Single Contact Grill Large Ribbed/Ribbed - 2.2kW | 7       | ( <del>*</del> | Cast Plate(Top)                   |
| Buffalo Bistro Single Contact Grill Large Ribbed/Ribbed - 2.2kW | 8       | <b>~</b>       | Back Panel Assy                   |
| Buffalo Bistro Single Contact Grill Large Ribbed/Ribbed - 2.2kW | 9       |                | Pipe                              |
| Buffalo Bistro Single Contact Grill Large Ribbed/Ribbed - 2.2kW | 10      | ( <del>*</del> | Cast Plate(Below)                 |
| Buffalo Bistro Single Contact Grill Large Ribbed/Ribbed - 2.2kW | 11      | AD927          | Element(Below)                    |
| Buffalo Bistro Single Contact Grill Large Ribbed/Ribbed - 2.2kW | 12      |                | Element Fixing Plate(Below)       |
| Buffalo Bistro Single Contact Grill Large Ribbed/Ribbed - 2.2kW | 13      | ( <del>*</del> | Hardware Assembly(Below)          |
| Buffalo Bistro Single Contact Grill Large Ribbed/Ribbed - 2.2kW | 14      | N126           | Breaker                           |
| Buffalo Bistro Single Contact Grill Large Ribbed/Ribbed - 2.2kW | 15      | AG597          | Stick                             |
| Buffalo Bistro Single Contact Grill Large Ribbed/Ribbed - 2.2kW | 16      | AG598          | The Breaker Fixed Plate Assembly  |
| Buffalo Bistro Single Contact Grill Large Ribbed/Ribbed - 2.2kW | 17      | AG599          | Plastic Cover                     |
| Buffalo Bistro Single Contact Grill Large Ribbed/Ribbed - 2.2kW | 18      | ( <del>*</del> | Main Body Assy                    |
| Buffalo Bistro Single Contact Grill Large Ribbed/Ribbed - 2.2kW | 19      | N150           | UK Plug & Lead                    |
| Buffalo Bistro Single Contact Grill Large Ribbed/Ribbed - 2.2kW | 20      | AC689          | Feet                              |
| Buffalo Bistro Single Contact Grill Large Ribbed/Ribbed - 2.2kW | 21      | ( <del>*</del> | Base Board                        |
| Buffalo Bistro Single Contact Grill Large Ribbed/Ribbed - 2.2kW | 22      | N125           | Thermostat                        |
| Buffalo Bistro Single Contact Grill Large Ribbed/Ribbed - 2.2kW | 23      | AK361          | Dial                              |
| Buffalo Bistro Single Contact Grill Large Ribbed/Ribbed - 2.2kW | 24      | AD585          | Indicator Light(Green)            |
| Buffalo Bistro Single Contact Grill Large Ribbed/Ribbed - 2.2kW | 25      | AH040          | Switch                            |
| Buffalo Bistro Single Contact Grill Large Ribbed/Ribbed - 2.2kW | 26      | AJ156          | Oil Tank                          |
| Buffalo Bistro Single Contact Grill Large Ribbed/Ribbed - 2.2kW | N/A     | AK559          | Cable Clamp                       |