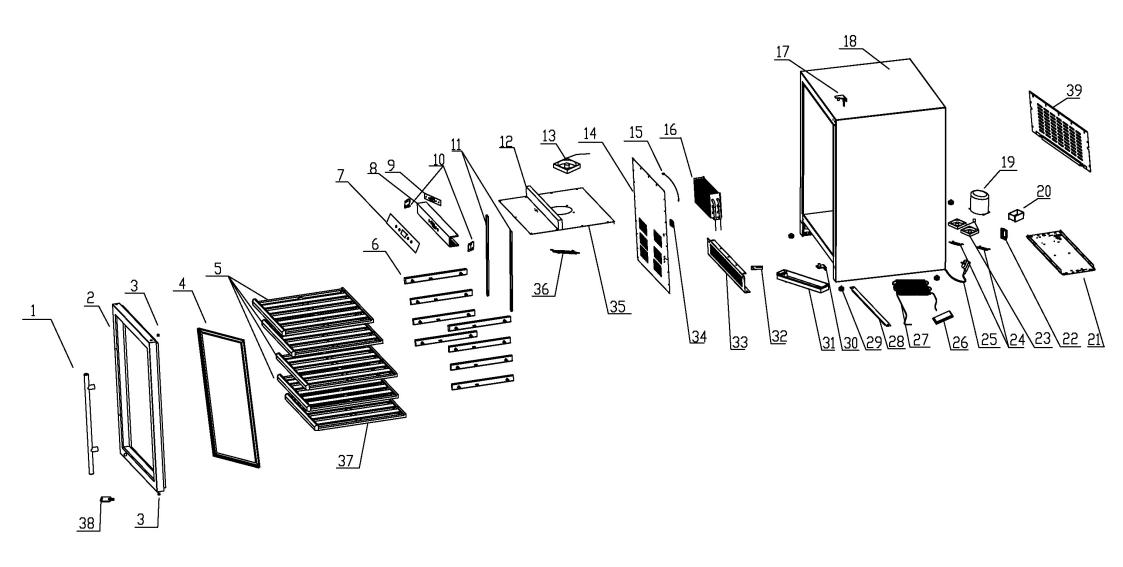

Exploded diagram and spare parts list

| (GG762) |  |
|---------|--|
|---------|--|

| Exploded diagram and spare parts list (GG762)                                                                    |         |                | Rev.2                           |
|------------------------------------------------------------------------------------------------------------------|---------|----------------|---------------------------------|
| Machine                                                                                                          | Explode | Code           | Description                     |
| Polar G-Series Wine Fridge Stainless Steel - 51 Bottle                                                           | 1       | AL057          | S.S Handle                      |
| Polar G-Series Wine Fridge Stainless Steel - 51 Bottle                                                           | 2       | 2              | Door Assemble(Right hinge)      |
| Polar G-Series Wine Fridge Stainless Steel - 51 Bottle                                                           | 3       | 2              | Bushing                         |
| Polar G-Series Wine Fridge Stainless Steel - 51 Bottle                                                           | 4       | AL059          | Door Seal                       |
| Polar G-Series Wine Fridge Stainless Steel - 51 Bottle                                                           | 5       | AL062          | Upper Wood Shelf                |
| Polar G-Series Wine Fridge Stainless Steel - 51 Bottle                                                           | 6       | ĥ              | Guide Left                      |
| Polar G-Series Wine Fridge Stainless Steel - 51 Bottle                                                           | 6       | æ              | Guide Right                     |
| Polar G-Series Wine Fridge Stainless Steel - 51 Bottle                                                           | 7       | AL069          | Control Panel Sticker           |
| Polar G-Series Wine Fridge Stainless Steel - 51 Bottle                                                           | 8       | Â              | Control Box-old version         |
| Polar G-Series Wine Fridge Stainless Steel - 51 Bottle                                                           | 8       | Â              | Control Box-From GG762-02       |
| Polar G-Series Wine Fridge Stainless Steel - 51 Bottle                                                           | 9       | AL070          | Display PCB                     |
| Polar G-Series Wine Fridge Stainless Steel - 51 Bottle                                                           | 10      | 2              | Upper Control Box Bracket Left  |
| Polar G-Series Wine Fridge Stainless Steel - 51 Bottle                                                           | 10      | æ              | Upper Control Box Bracket Right |
| Polar G-Series Wine Fridge Stainless Steel - 51 Bottle                                                           | 11      | AL071          | LED Light-old version           |
| Polar G-Series Wine Fridge Stainless Steel - 51 Bottle                                                           | 11      | AM367          | LED Light-From GG762-02         |
| Polar G-Series Wine Fridge Stainless Steel - 51 Bottle                                                           | 12      | 2              | Sealing Foaming                 |
| Polar G-Series Wine Fridge Stainless Steel - 51 Bottle                                                           | 13      | AL072          | Evaporator Fan                  |
| Polar G-Series Wine Fridge Stainless Steel - 51 Bottle                                                           | 14      | 2              | Back Ventilation Board          |
| Polar G-Series Wine Fridge Stainless Steel - 51 Bottle                                                           | 15      | AL076          | Temperature Sensor              |
| Polar G-Series Wine Fridge Stainless Steel - 51 Bottle                                                           | 16      | AL077          | Evaporator                      |
| Polar G-Series Wine Fridge Stainless Steel - 51 Bottle                                                           | 17      | AL080          | Upper Hinge                     |
| Polar G-Series Wine Fridge Stainless Steel - 51 Bottle                                                           | 18      | 2              | Casing                          |
| Polar G-Series Wine Fridge Stainless Steel - 51 Bottle                                                           | 19      | AL082          | Compressor (R600a)              |
| Polar G-Series Wine Fridge Stainless Steel - 51 Bottle                                                           | 20      | AL084          | Water Box                       |
| Polar G-Series Wine Fridge Stainless Steel - 51 Bottle                                                           | 21      | 2              | Compressor Support Plate        |
| Polar G-Series Wine Fridge Stainless Steel - 51 Bottle                                                           | 22      | 2              | Hidden Line Box                 |
| Polar G-Series Wine Fridge Stainless Steel - 51 Bottle                                                           | 23      | AL073          | 8025-Fan                        |
| Polar G-Series Wine Fridge Stainless Steel - 51 Bottle                                                           | 24      | 2              | Fan Cover                       |
| Polar G-Series Wine Fridge Stainless Steel - 51 Bottle                                                           | 25      | AL086          | Power Cord                      |
| Polar G-Series Wine Fridge Stainless Steel - 51 Bottle                                                           | 26      | AL087          | Electric Board                  |
| Polar G-Series Wine Fridge Stainless Steel - 51 Bottle                                                           | 27      | AL088          | Condenser                       |
| Polar G-Series Wine Fridge Stainless Steel - 51 Bottle                                                           | 28      | 2              | Bottom Reinforcing Bar          |
| Polar G-Series Wine Fridge Stainless Steel - 51 Bottle                                                           | 29      | AL091          | Feet (set 4)                    |
| Polar G-Series Wine Fridge Stainless Steel - 51 Bottle                                                           | 30      | AL093          | Down Hinge                      |
| Polar G-Series Wine Fridge Stainless Steel - 51 Bottle                                                           | 31      | AL095          | Drip Tray                       |
| Polar G-Series Wine Fridge Stainless Steel - 51 Bottle                                                           | 32      | 2              | Lock Bracket                    |
| Polar G-Series Wine Fridge Stainless Steel - 51 Bottle                                                           | 33      | 2              | Front Panel                     |
| Polar G-Series Wine Fridge Stainless Steel - 51 Bottle                                                           | 34      | 2              | Sensor Cap                      |
| Polar G-Series Wine Fridge Stainless Steel - 51 Bottle                                                           | 35      | AL096          | Top Ventilation Board           |
| Polar G-Series Wine Fridge Stainless Steel - 51 Bottle                                                           | 36      | 2              | Fan Cover                       |
|                                                                                                                  |         |                |                                 |
| Polar G-Series Wine Fridge Stainless Steel - 51 Bottle                                                           | 37      | AL063          | Bottom wood Shell               |
| Polar G-Series Wine Fridge Stainless Steel - 51 Bottle<br>Polar G-Series Wine Fridge Stainless Steel - 51 Bottle | 37      | AL063<br>AL098 | Bottom Wood Shelf<br>Key        |