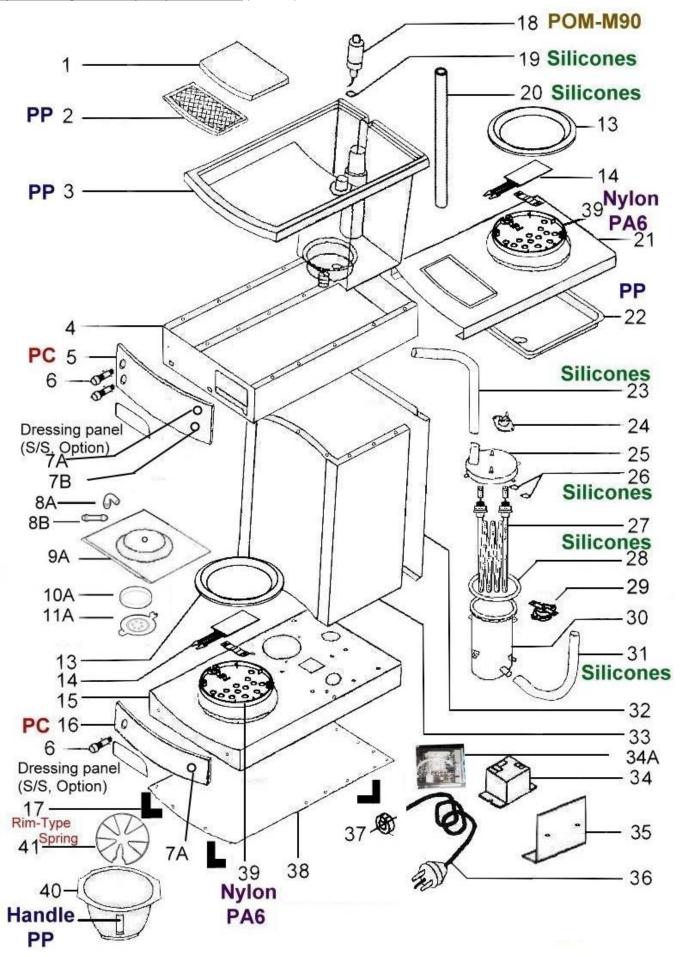

| Exploded diagram and spare parts list (CW303)      |         |                | NEV.1.4                                          |
|----------------------------------------------------|---------|----------------|--------------------------------------------------|
| Machine                                            | Explode | Code           | Description                                      |
| CW305 - Buffalo Filter Coffee Maker with Glass Jug | 1       | AJ350          | Lid of Reservoir                                 |
| CW305 - Buffalo Filter Coffee Maker with Glass Jug | 2       | AJ351          | Grill Reservoir                                  |
| CW305 - Buffalo Filter Coffee Maker with Glass Jug | 3       | <b>*</b>       | Reservoir                                        |
| CW305 - Buffalo Filter Coffee Maker with Glass Jug | 4       | <b>~</b>       | Upper Frame                                      |
| CW305 - Buffalo Filter Coffee Maker with Glass Jug | 5       | <u> </u>       | Upper Panel                                      |
|                                                    | 6       |                | <del>  · · ·</del>                               |
| CW305 - Buffalo Filter Coffee Maker with Glass Jug |         | AJ352          | Green Indicator Light                            |
| CW305 - Buffalo Filter Coffee Maker with Glass Jug | 7A      | AJ353          | On-Off Switch                                    |
| CW305 - Buffalo Filter Coffee Maker with Glass Jug | 7B      | AJ354<br>AJ355 | Reset Switch                                     |
| CW305 - Buffalo Filter Coffee Maker with Glass Jug | 8A      |                | Sprinkler Silicon Tube                           |
| CW305 - Buffalo Filter Coffee Maker with Glass Jug | 8B      |                | S/S Sprinkler Conector                           |
| CW305 - Buffalo Filter Coffee Maker with Glass Jug | 9A      |                | Sprinkler Cover                                  |
| CW305 - Buffalo Filter Coffee Maker with Glass Jug | 10A     |                | Sealing Washer of Sprinkler                      |
| CW305 - Buffalo Filter Coffee Maker with Glass Jug | 11A     |                | Sprinkler Distributor                            |
| CW305 - Buffalo Filter Coffee Maker with Glass Jug | 13      | AJ356          | Warming Plate                                    |
| CW305 - Buffalo Filter Coffee Maker with Glass Jug | 14      | AJ357          | Mica Warmer Plate                                |
| CW305 - Buffalo Filter Coffee Maker with Glass Jug | 15      | <b>2</b>       | Base Frame                                       |
| CW305 - Buffalo Filter Coffee Maker with Glass Jug | 16      | AJ358          | Lower Panel                                      |
| CW305 - Buffalo Filter Coffee Maker with Glass Jug | 17      | AJ359          | Feet (Set 4)                                     |
| CW305 - Buffalo Filter Coffee Maker with Glass Jug | 18      | AC169          | Float Switch                                     |
| CW305 - Buffalo Filter Coffee Maker with Glass Jug | 19      |                | Sealing Washer of Float                          |
|                                                    | 20      | <u>~</u>       | <del>                                     </del> |
| CW305 - Buffalo Filter Coffee Maker with Glass Jug | 21      | <u> </u>       | Spillway Tube (Reservoir)                        |
| CW305 - Buffalo Filter Coffee Maker with Glass Jug |         |                | Upper Cover                                      |
| CW305 - Buffalo Filter Coffee Maker with Glass Jug | 22      |                | Mist Partition                                   |
| CW305 - Buffalo Filter Coffee Maker with Glass Jug | 23      | AJ362          | Water Inlet Pipe                                 |
| CW305 - Buffalo Filter Coffee Maker with Glass Jug | 24      | AC182<br>AJ364 | Thermostat                                       |
| CW305 - Buffalo Filter Coffee Maker with Glass Jug | 25      |                | Lid Boiler                                       |
| CW305 - Buffalo Filter Coffee Maker with Glass Jug | 26      |                | Sealing Washer of Heater                         |
| CW305 - Buffalo Filter Coffee Maker with Glass Jug | 27      |                | Heating Element                                  |
| CW305 - Buffalo Filter Coffee Maker with Glass Jug | 28      |                | Sealing Washer of Boiler                         |
| CW305 - Buffalo Filter Coffee Maker with Glass Jug | 30      |                | Boiler Tank                                      |
| CW305 - Buffalo Filter Coffee Maker with Glass Jug | 29      | AC181          | Manual Reset Thermostat 145 Degc                 |
| CW305 - Buffalo Filter Coffee Maker with Glass Jug | 31      | AJ366          | Water Discharge Pipe                             |
| CW305 - Buffalo Filter Coffee Maker with Glass Jug | 32      |                | Rear Burco Frame                                 |
| CW305 - Buffalo Filter Coffee Maker with Glass Jug | 33      | <b>*</b>       | Body Frame                                       |
| CW305 - Buffalo Filter Coffee Maker with Glass Jug | 34      | AC176          | Relay                                            |
| CW305 - Buffalo Filter Coffee Maker with Glass Jug | 34      | AJ368          | Dual Transparent Relay                           |
| CW305 - Buffalo Filter Coffee Maker with Glass Jug | 35      | <b>2</b>       | Relay Holder                                     |
| CW305 - Buffalo Filter Coffee Maker with Glass Jug | 36      | <u>~</u>       | Power Cable + Cord                               |
| CW305 - Buffalo Filter Coffee Maker with Glass Jug | 37      |                | Power Cable Protector                            |
| CW305 - Buffalo Filter Coffee Maker with Glass Jug | 38      | <u> </u>       | Bottom Cover                                     |
| CW305 - Buffalo Filter Coffee Maker with Glass Jug | 39      | <b>~</b>       | Fever Partition                                  |
|                                                    | 40      |                |                                                  |
| CW305 - Buffalo Filter Coffee Maker with Glass Jug |         | AJ166          | S/S Filter Pan w/o hole-old version              |
| CW305 - Buffalo Filter Coffee Maker with Glass Jug | 41      | AF944          | Filter Support w/o hook-old version              |
| CW305 - Buffalo Filter Coffee Maker with Glass Jug | 40      | AK583          | S/S Filter Pan with hole-From 5101958-UK         |
| CW305 - Buffalo Filter Coffee Maker with Glass Jug | 41      | AK584          | Filter Support with hook-From 5101958-UK         |
| CW305 - Buffalo Filter Coffee Maker with Glass Jug | N/A     | D821           | Coffee Jug Glass - 1.8Ltr                        |