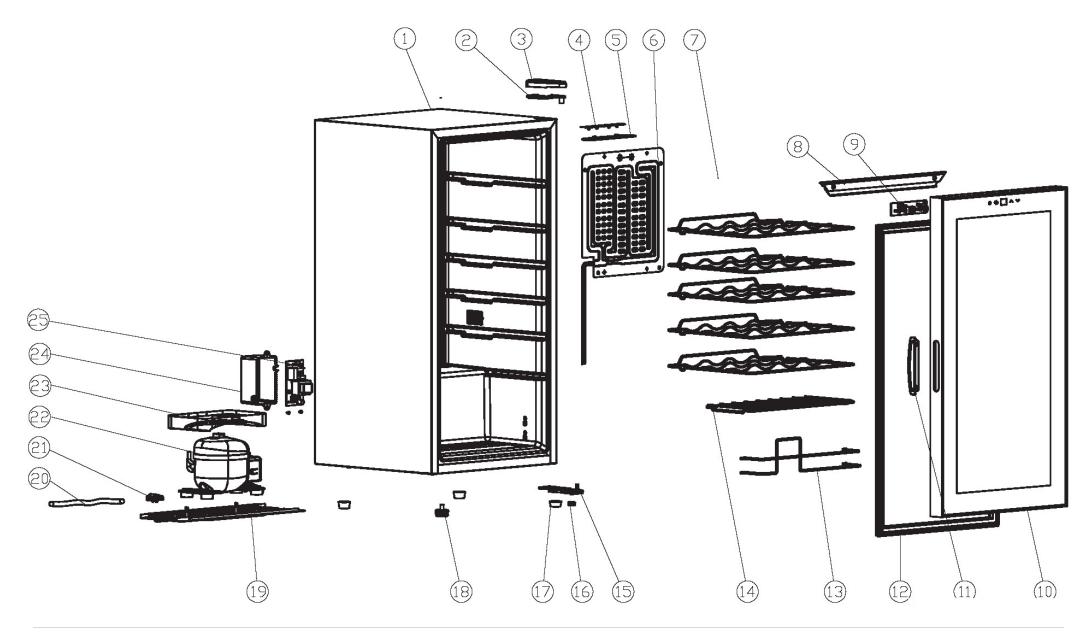

**1** | Page

| Exploded diagram and spare parts list (CCU66)        | F la ala | Cada           | Rev.1                             |
|------------------------------------------------------|----------|----------------|-----------------------------------|
| Machine                                              | Explode  | Code           | Description                       |
| Polar C-Series Under Counter Wine Fridge - 28 Bottle | 1        | <b>*</b>       | Body                              |
| Polar C-Series Under Counter Wine Fridge - 28 Bottle | 2,3      | AL008          | Upper Hinge incl. Cover           |
| Polar C-Series Under Counter Wine Fridge - 28 Bottle | 4        |                | LED Lamp Comp                     |
| Polar C-Series Under Counter Wine Fridge - 28 Bottle | 5        | AL010          | LED Light                         |
| Polar C-Series Under Counter Wine Fridge - 28 Bottle | 6        | AL011          | Evaporator                        |
| Polar C-Series Under Counter Wine Fridge - 28 Bottle | 7        | AL013          | Wavy Shelf                        |
| Polar C-Series Under Counter Wine Fridge - 28 Bottle | 8        | <b>~</b>       | Upper Extrusion Strip Outer Cover |
| Polar C-Series Under Counter Wine Fridge - 28 Bottle | 9        | AL031          | Control Panel PCB                 |
| Polar C-Series Under Counter Wine Fridge - 28 Bottle | 10       |                | Door                              |
| Polar C-Series Under Counter Wine Fridge - 28 Bottle | 11       | <b>F</b>       | Handle                            |
| Polar C-Series Under Counter Wine Fridge - 28 Bottle | 12       | AL019          | Door Seal                         |
| Polar C-Series Under Counter Wine Fridge - 28 Bottle | 13       | AL021          | Wine Rack                         |
| Polar C-Series Under Counter Wine Fridge - 28 Bottle | 14       | AL014          | Flat Shelf                        |
| Polar C-Series Under Counter Wine Fridge - 28 Bottle | 15,16    | AL022          | Lower Hinge & Bottom Hinge Feet   |
| Polar C-Series Under Counter Wine Fridge - 28 Bottle | 17, 18   | AL024          | Complete Feet (set 4)             |
| Polar C-Series Under Counter Wine Fridge - 28 Bottle | 19       |                | Compressor Base                   |
| Polar C-Series Under Counter Wine Fridge - 28 Bottle | 20       |                | Plug                              |
| Polar C-Series Under Counter Wine Fridge - 28 Bottle | 21       | ( <del>f</del> | Clamp Assembly                    |
| Polar C-Series Under Counter Wine Fridge - 28 Bottle | 22       | AL025          | Compressor (R600a)                |
| Polar C-Series Under Counter Wine Fridge - 28 Bottle | 23       | AL028          | Water Tray                        |
| Polar C-Series Under Counter Wine Fridge - 28 Bottle | 24       | <b>*</b>       | Power Box                         |
| Polar C-Series Under Counter Wine Fridge - 28 Bottle | 25       | AL030          | PCB                               |