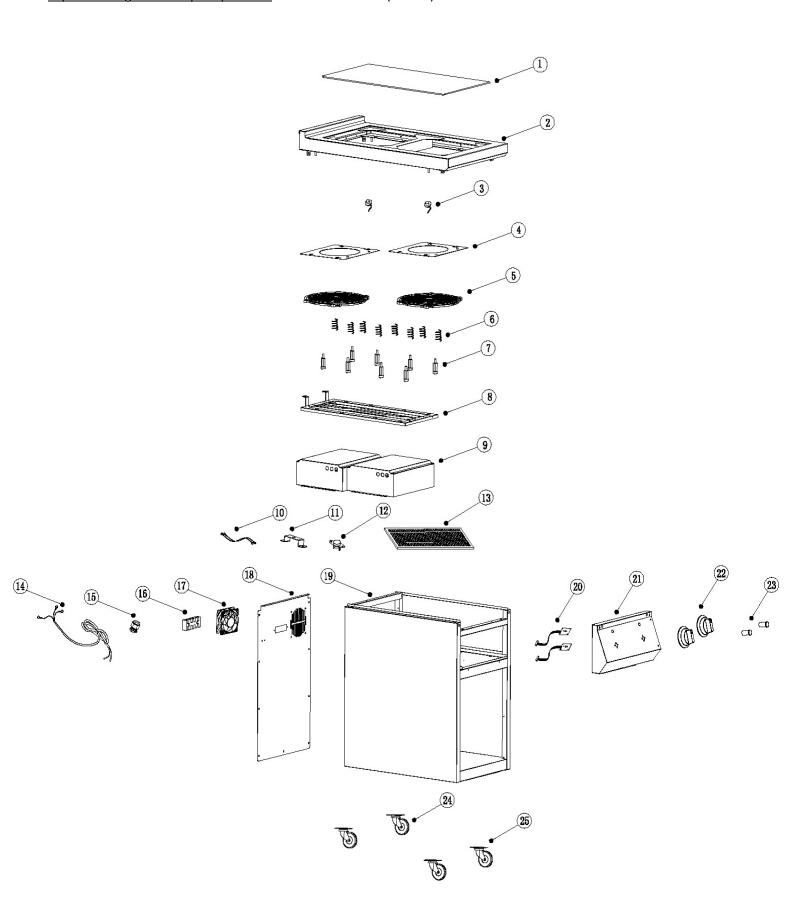

| <u>exploded diagram and spare parts list</u>    | (CU467) |          | Kev.1                         |
|-------------------------------------------------|---------|----------|-------------------------------|
| Machine                                         | Explode | Code     | Description                   |
| Buffalo Freestanding Induction Cooker Two Zones | 1       | AN874    | Ceramic Glass                 |
| Buffalo Freestanding Induction Cooker Two Zones | 2       | AN875    | Stainless Steel Top Cover     |
| Buffalo Freestanding Induction Cooker Two Zones | 3       | AN877    | Sensor                        |
| Buffalo Freestanding Induction Cooker Two Zones | 4       | <b>*</b> | Alu Sheet for Coil            |
| Buffalo Freestanding Induction Cooker Two Zones | 5       | AN878    | Coil                          |
| Buffalo Freestanding Induction Cooker Two Zones | 6       | AN879    | Spring                        |
| Buffalo Freestanding Induction Cooker Two Zones | 7       | AN880    | Heating Coil Bracket          |
| Buffalo Freestanding Induction Cooker Two Zones | 8       | AN881    | Iron Support for Heating Coil |
| Buffalo Freestanding Induction Cooker Two Zones | 9       | AN882    | PCB Box                       |
| Buffalo Freestanding Induction Cooker Two Zones | 10      | AN883    | Connecting Cable              |
| Buffalo Freestanding Induction Cooker Two Zones | 11      | AN884    | Metal Bracket                 |
| Buffalo Freestanding Induction Cooker Two Zones | 12      | AN885    | Kick Thermostat               |
| Buffalo Freestanding Induction Cooker Two Zones | 13      | AN886    | Air Filter                    |
| Buffalo Freestanding Induction Cooker Two Zones | 14      | <b>*</b> | Power Cord                    |
| Buffalo Freestanding Induction Cooker Two Zones | 15      | <b>~</b> | Fit for Power Cord            |
| Buffalo Freestanding Induction Cooker Two Zones | 16      | <b>*</b> | Patch Board for Power Cord    |
| Buffalo Freestanding Induction Cooker Two Zones | 17      | AN887    | Fan                           |
| Buffalo Freestanding Induction Cooker Two Zones | 18      | <b>~</b> | Iron Back Plate               |
| Buffalo Freestanding Induction Cooker Two Zones | 19      | <b>*</b> | Stainless Steel Housing       |
| Buffalo Freestanding Induction Cooker Two Zones | 20      | <b>*</b> | Control Panel                 |
| Buffalo Freestanding Induction Cooker Two Zones | 21      | <b>~</b> | Control Panel Metal Box       |
| Buffalo Freestanding Induction Cooker Two Zones | 22      | AN888    | Knob                          |
| Buffalo Freestanding Induction Cooker Two Zones | 23      | AN889    | Indicator Light               |
| Buffalo Freestanding Induction Cooker Two Zones | 24      | AN890    | Rear Castor                   |
| Buffalo Freestanding Induction Cooker Two Zones | 25      |          | Front Castor (With Brake)     |
|                                                 |         |          |                               |