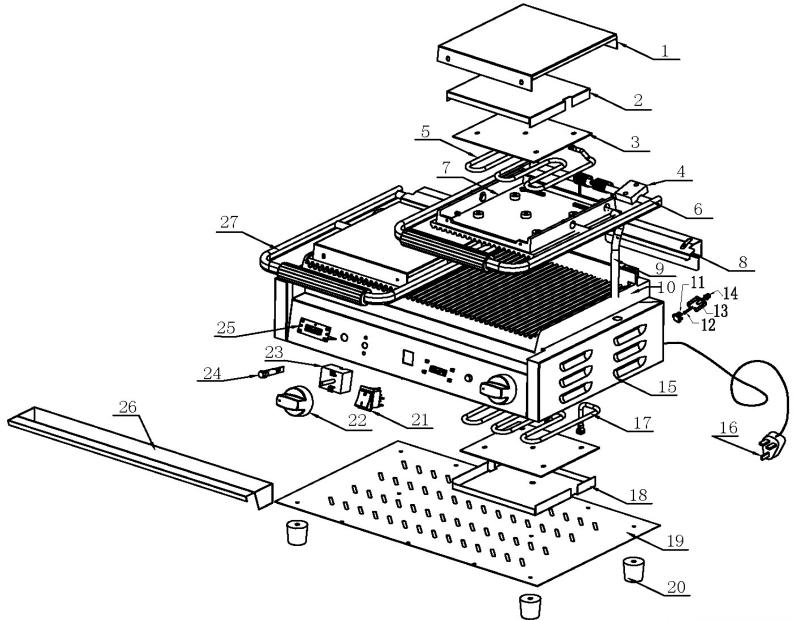

Rev.2

| Machine                                                  | Explode | Code      | Description                                  |
|----------------------------------------------------------|---------|-----------|----------------------------------------------|
| Buffalo Double Contact Grill Large Ribbed/Ribbed - 2.9kW | 1       | <b>*</b>  | Top Cover                                    |
| Buffalo Double Contact Grill Large Ribbed/Ribbed - 2.9kW | 2       | <b>(*</b> | Hardware Assembly                            |
| Buffalo Double Contact Grill Large Ribbed/Ribbed - 2.9kW | 3       |           | Element Fixing Plate                         |
| Buffalo Double Contact Grill Large Ribbed/Ribbed - 2.9kW | 4       | AD566     | Adustable Bracket Assembly - old version     |
| Buffalo Double Contact Grill Large Ribbed/Ribbed - 2.9kW | 4       | AK907     | Adustable Bracket Assembly - From 5110387-UK |
| Buffalo Double Contact Grill Large Ribbed/Ribbed - 2.9kW | 5       | N156      | Heating Element(Top)                         |
| Buffalo Double Contact Grill Large Ribbed/Ribbed - 2.9kW | 6       | AD924     | Handle Right - old version                   |
| Buffalo Double Contact Grill Large Ribbed/Ribbed - 2.9kW | 6       | AK909     | Handle Right - From 5110387-UK               |
| Buffalo Double Contact Grill Large Ribbed/Ribbed - 2.9kW | 7       |           | Cast Plate(Top/Left)                         |
| Buffalo Double Contact Grill Large Ribbed/Ribbed - 2.9kW | 7       | <b>*</b>  | Cast Plate(Top/Right)                        |
| Buffalo Double Contact Grill Large Ribbed/Ribbed - 2.9kW | 8       | <b>*</b>  | Back Panel/Right - old version               |
| Buffalo Double Contact Grill Large Ribbed/Ribbed - 2.9kW | 8       |           | Back Panel/Left) - old version               |
| Buffalo Double Contact Grill Large Ribbed/Ribbed - 2.9kW | 8       |           | Back Panel - From 5110387-UK                 |
| Buffalo Double Contact Grill Large Ribbed/Ribbed - 2.9kW | 9       |           | Pipe (Leth)                                  |
| Buffalo Double Contact Grill Large Ribbed/Ribbed - 2.9kW | 9       |           | Pipe (Right)                                 |
| Buffalo Double Contact Grill Large Ribbed/Ribbed - 2.9kW | 10      |           | Cast Plate - old version                     |
| Buffalo Double Contact Grill Large Ribbed/Ribbed - 2.9kW | 10      |           | Cast Plate - From 5110387-UK                 |
| Buffalo Double Contact Grill Large Ribbed/Ribbed - 2.9kW | 11      | N126      | Breaker                                      |
| Buffalo Double Contact Grill Large Ribbed/Ribbed - 2.9kW | 12      | AG597     | Stick                                        |
| Buffalo Double Contact Grill Large Ribbed/Ribbed - 2.9kW | 13      | AG598     | The Breaker Fixed Plate Assembly             |
| Buffalo Double Contact Grill Large Ribbed/Ribbed - 2.9kW | 14      | AG599     | Plastic Cover                                |
| Buffalo Double Contact Grill Large Ribbed/Ribbed - 2.9kW | 15      |           | Main Body Assy                               |
| Buffalo Double Contact Grill Large Ribbed/Ribbed - 2.9kW | 16      | AJ153     | UK Plug & Lead                               |
| Buffalo Double Contact Grill Large Ribbed/Ribbed - 2.9kW | 17      | N157      | Element(Below)                               |
| Buffalo Double Contact Grill Large Ribbed/Ribbed - 2.9kW | 18      |           | Hardware Assembly                            |
| Buffalo Double Contact Grill Large Ribbed/Ribbed - 2.9kW | 19      |           | Base Board                                   |
| Buffalo Double Contact Grill Large Ribbed/Ribbed - 2.9kW | 20      | AC689     | Feet                                         |
| Buffalo Double Contact Grill Large Ribbed/Ribbed - 2.9kW | 21      | AH040     | Switch                                       |
| Buffalo Double Contact Grill Large Ribbed/Ribbed - 2.9kW | 22      | AK361     | Dial                                         |
| Buffalo Double Contact Grill Large Ribbed/Ribbed - 2.9kW | 23      | N125      | Thermostat                                   |
| Buffalo Double Contact Grill Large Ribbed/Ribbed - 2.9kW | 24      | AD585     | Indicator Light(Green)                       |
| Buffalo Double Contact Grill Large Ribbed/Ribbed - 2.9kW | 25      | AE837     | Time Assy                                    |
| Buffalo Double Contact Grill Large Ribbed/Ribbed - 2.9kW | 26      | AK371     | Oil Tank                                     |
| Buffalo Double Contact Grill Large Ribbed/Ribbed - 2.9kW | 27      | AD969     | Handle Left - old version                    |
| Buffalo Double Contact Grill Large Ribbed/Ribbed - 2.9kW | 27      | AK910     | Handle Left - From 5110387-UK                |