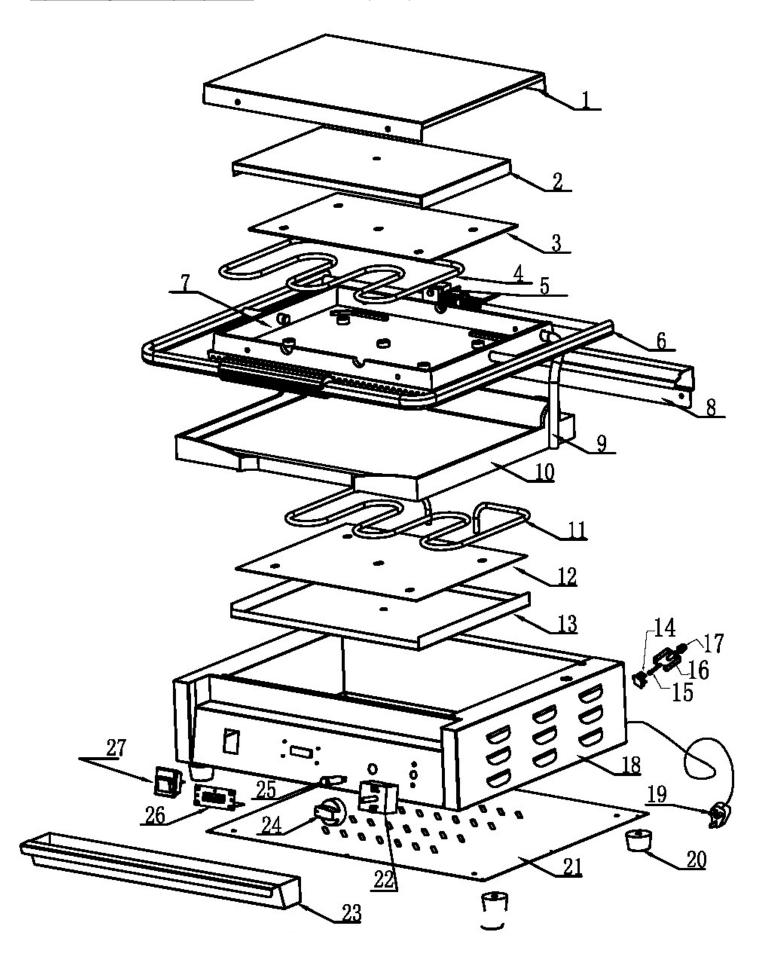

| Exploded diagram and spare parts list (1 C582)                 |         |          | 1164.2                            |
|----------------------------------------------------------------|---------|----------|-----------------------------------|
| Machine                                                        | Explode | Code     | Description                       |
| Buffalo Digital Single Contact Grill Large Ribbed/Flat - 2.2kW | 1       | 2        | Top Cover                         |
| Buffalo Digital Single Contact Grill Large Ribbed/Flat - 2.2kW | 2       | 2        | Hardware Assembly(Top)            |
| Buffalo Digital Single Contact Grill Large Ribbed/Flat - 2.2kW | 3       | 2        | Element Fixing Plate(Top)         |
| Buffalo Digital Single Contact Grill Large Ribbed/Flat - 2.2kW | 4       | N154     | Heating Element(Top)              |
| Buffalo Digital Single Contact Grill Large Ribbed/Flat - 2.2kW | 5       | AD566    | Adustable Bracket Assembly        |
| Buffalo Digital Single Contact Grill Large Ribbed/Flat - 2.2kW | 6       | AK369    | Handle Assembly - old version     |
| Buffalo Digital Single Contact Grill Large Ribbed/Flat - 2.2kW | 6       | AK912    | Handle Assembly - From 5110387-UK |
| Buffalo Digital Single Contact Grill Large Ribbed/Flat - 2.2kW | 7       | 2        | Cast Plate(Top)                   |
| Buffalo Digital Single Contact Grill Large Ribbed/Flat - 2.2kW | 8       | 2        | Back Panel Assy                   |
| Buffalo Digital Single Contact Grill Large Ribbed/Flat - 2.2kW | 9       | <b>~</b> | Pipe                              |
| Buffalo Digital Single Contact Grill Large Ribbed/Flat - 2.2kW | 10      | 2        | Cast Plate(Below)                 |
| Buffalo Digital Single Contact Grill Large Ribbed/Flat - 2.2kW | 11      | N155     | Element(Below)                    |
| Buffalo Digital Single Contact Grill Large Ribbed/Flat - 2.2kW | 12      | <b>~</b> | Element Fixing Plate(Below)       |
| Buffalo Digital Single Contact Grill Large Ribbed/Flat - 2.2kW | 13      | <b>~</b> | Hardware Assembly (Below)         |
| Buffalo Digital Single Contact Grill Large Ribbed/Flat - 2.2kW | 14      | N126     | Breaker                           |
| Buffalo Digital Single Contact Grill Large Ribbed/Flat - 2.2kW | 15      | AG597    | Stick                             |
| Buffalo Digital Single Contact Grill Large Ribbed/Flat - 2.2kW | 16      | AG598    | The Breaker Fixed Plate Assembly  |
| Buffalo Digital Single Contact Grill Large Ribbed/Flat - 2.2kW | 17      | AG599    | Plastic Cover                     |
| Buffalo Digital Single Contact Grill Large Ribbed/Flat - 2.2kW | 18      | 2        | Main Body Assy                    |
| Buffalo Digital Single Contact Grill Large Ribbed/Flat - 2.2kW | 19      | AJ940    | UK Plug & Lead                    |
| Buffalo Digital Single Contact Grill Large Ribbed/Flat - 2.2kW | 20      | AC689    | Feet                              |
| Buffalo Digital Single Contact Grill Large Ribbed/Flat - 2.2kW | 21      | 2        | Base Board                        |
| Buffalo Digital Single Contact Grill Large Ribbed/Flat - 2.2kW | 22      | N125     | Thermostat                        |
| Buffalo Digital Single Contact Grill Large Ribbed/Flat - 2.2kW | 23      | AK370    | Oil Tank                          |
| Buffalo Digital Single Contact Grill Large Ribbed/Flat - 2.2kW | 24      | AK361    | Dial                              |
| Buffalo Digital Single Contact Grill Large Ribbed/Flat - 2.2kW | 25      | AD585    | Indicator Light(Green)            |
| Buffalo Digital Single Contact Grill Large Ribbed/Flat - 2.2kW | 26      | AE837    | Time Assy                         |
| Buffalo Digital Single Contact Grill Large Ribbed/Flat - 2.2kW | 27      | AH040    | Switch                            |