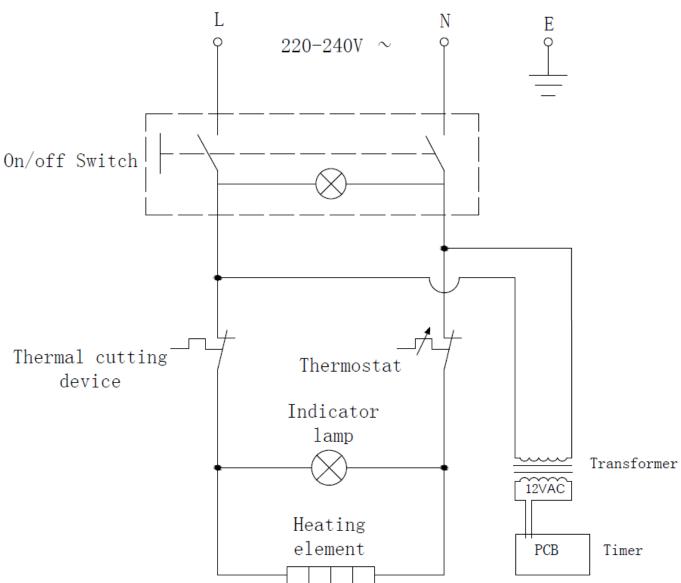

Exploded diagram and spare parts list

| Machine                                               | Explode | Code  | Description                      |
|-------------------------------------------------------|---------|-------|----------------------------------|
| DB191 - Buffalo Pasta Cooker 8Ltr with Tap with Timer | 1       | A     | Electrical Box Assy              |
| DB191 - Buffalo Pasta Cooker 8Ltr with Tap with Timer | 2       | A     | Triangle Plate                   |
| DB191 - Buffalo Pasta Cooker 8Ltr with Tap with Timer | 3       | N117  | Breaker                          |
| DB191 - Buffalo Pasta Cooker 8Ltr with Tap with Timer | 4       | AF053 | Heating Element                  |
| DB191 - Buffalo Pasta Cooker 8Ltr with Tap with Timer | 5       | AE837 | Electronic Timer Assy            |
| DB191 - Buffalo Pasta Cooker 8Ltr with Tap with Timer | 6       | N302  | Drain Tap                        |
| DB191 - Buffalo Pasta Cooker 8Ltr with Tap with Timer | 7       | AD585 | Indicator Light                  |
| DB191 - Buffalo Pasta Cooker 8Ltr with Tap with Timer | 8       | AF051 | Thermostat                       |
| DB191 - Buffalo Pasta Cooker 8Ltr with Tap with Timer | 9       | N152  | Feet                             |
| DB191 - Buffalo Pasta Cooker 8Ltr with Tap with Timer | 10      | AK361 | Dial                             |
| DB191 - Buffalo Pasta Cooker 8Ltr with Tap with Timer | 11      | N300  | Bulb Clamp                       |
| DB191 - Buffalo Pasta Cooker 8Ltr with Tap with Timer | 12      | AK555 | Bulb Clamp                       |
| DB191 - Buffalo Pasta Cooker 8Ltr with Tap with Timer | 13      | A     | Stuffing Nut                     |
| DB191 - Buffalo Pasta Cooker 8Ltr with Tap with Timer | 14      | AK367 | Oil Pan Assembly                 |
| DB191 - Buffalo Pasta Cooker 8Ltr with Tap with Timer | 15      | AF378 | Basket                           |
| DB191 - Buffalo Pasta Cooker 8Ltr with Tap with Timer | 16      | Â     | Electric Box Backboard Component |
| DB191 - Buffalo Pasta Cooker 8Ltr with Tap with Timer | 17      | Â     | Flange Assy                      |
| DB191 - Buffalo Pasta Cooker 8Ltr with Tap with Timer | 18      | Â     | Flange Assy                      |
| DB191 - Buffalo Pasta Cooker 8Ltr with Tap with Timer | 19      | Å     | Electrical Box Assy              |
| DB191 - Buffalo Pasta Cooker 8Ltr with Tap with Timer | 20      | Â     | Support                          |
| DB191 - Buffalo Pasta Cooker 8Ltr with Tap with Timer | 21      | AK556 | Knob                             |
| DB191 - Buffalo Pasta Cooker 8Ltr with Tap with Timer | 22      | AK557 | Lid Assy                         |
| DB191 - Buffalo Pasta Cooker 8Ltr with Tap with Timer | 23      | Å     | Main Body Assy.                  |
| DB191 - Buffalo Pasta Cooker 8Ltr with Tap with Timer | 24      | AH040 | Switch                           |
| DB191 - Buffalo Pasta Cooker 8Ltr with Tap with Timer | 25      | Â     | Bushing                          |
| DB191 - Buffalo Pasta Cooker 8Ltr with Tap with Timer | 26      | Â     | Hook                             |
| DB191 - Buffalo Pasta Cooker 8Ltr with Tap with Timer | 27      | AK558 | Power Cord                       |