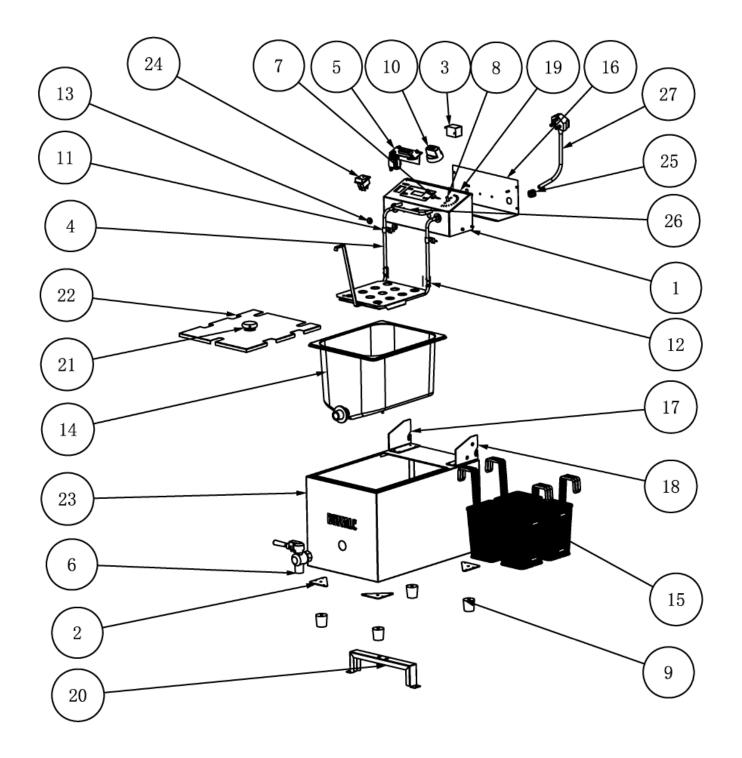

Exploded diagram and spare parts list

| Machine                                               | Explode | Code  | Description                      |
|-------------------------------------------------------|---------|-------|----------------------------------|
| DB191 - Buffalo Pasta Cooker 8Ltr with Tap with Timer | 1       | A     | Electrical Box Assy              |
| DB191 - Buffalo Pasta Cooker 8Ltr with Tap with Timer | 2       | A     | Triangle Plate                   |
| DB191 - Buffalo Pasta Cooker 8Ltr with Tap with Timer | 3       | N117  | Breaker                          |
| DB191 - Buffalo Pasta Cooker 8Ltr with Tap with Timer | 4       | AF053 | Heating Element                  |
| DB191 - Buffalo Pasta Cooker 8Ltr with Tap with Timer | 5       | AE837 | Electronic Timer Assy            |
| DB191 - Buffalo Pasta Cooker 8Ltr with Tap with Timer | 6       | N302  | Drain Tap                        |
| DB191 - Buffalo Pasta Cooker 8Ltr with Tap with Timer | 7       | AD585 | Indicator Light                  |
| DB191 - Buffalo Pasta Cooker 8Ltr with Tap with Timer | 8       | AF051 | Thermostat                       |
| DB191 - Buffalo Pasta Cooker 8Ltr with Tap with Timer | 9       | N152  | Feet                             |
| DB191 - Buffalo Pasta Cooker 8Ltr with Tap with Timer | 10      | AK361 | Dial                             |
| DB191 - Buffalo Pasta Cooker 8Ltr with Tap with Timer | 11      | N300  | Bulb Clamp                       |
| DB191 - Buffalo Pasta Cooker 8Ltr with Tap with Timer | 12      | AK555 | Bulb Clamp                       |
| DB191 - Buffalo Pasta Cooker 8Ltr with Tap with Timer | 13      | A     | Stuffing Nut                     |
| DB191 - Buffalo Pasta Cooker 8Ltr with Tap with Timer | 14      | AK367 | Oil Pan Assembly                 |
| DB191 - Buffalo Pasta Cooker 8Ltr with Tap with Timer | 15      | AF378 | Basket                           |
| DB191 - Buffalo Pasta Cooker 8Ltr with Tap with Timer | 16      | Â     | Electric Box Backboard Component |
| DB191 - Buffalo Pasta Cooker 8Ltr with Tap with Timer | 17      | Â     | Flange Assy                      |
| DB191 - Buffalo Pasta Cooker 8Ltr with Tap with Timer | 18      | Â     | Flange Assy                      |
| DB191 - Buffalo Pasta Cooker 8Ltr with Tap with Timer | 19      | Å     | Electrical Box Assy              |
| DB191 - Buffalo Pasta Cooker 8Ltr with Tap with Timer | 20      | Â     | Support                          |
| DB191 - Buffalo Pasta Cooker 8Ltr with Tap with Timer | 21      | AK556 | Knob                             |
| DB191 - Buffalo Pasta Cooker 8Ltr with Tap with Timer | 22      | AK557 | Lid Assy                         |
| DB191 - Buffalo Pasta Cooker 8Ltr with Tap with Timer | 23      | Å     | Main Body Assy.                  |
| DB191 - Buffalo Pasta Cooker 8Ltr with Tap with Timer | 24      | AH040 | Switch                           |
| DB191 - Buffalo Pasta Cooker 8Ltr with Tap with Timer | 25      | Â     | Bushing                          |
| DB191 - Buffalo Pasta Cooker 8Ltr with Tap with Timer | 26      | Â     | Hook                             |
| DB191 - Buffalo Pasta Cooker 8Ltr with Tap with Timer | 27      | AK558 | Power Cord                       |