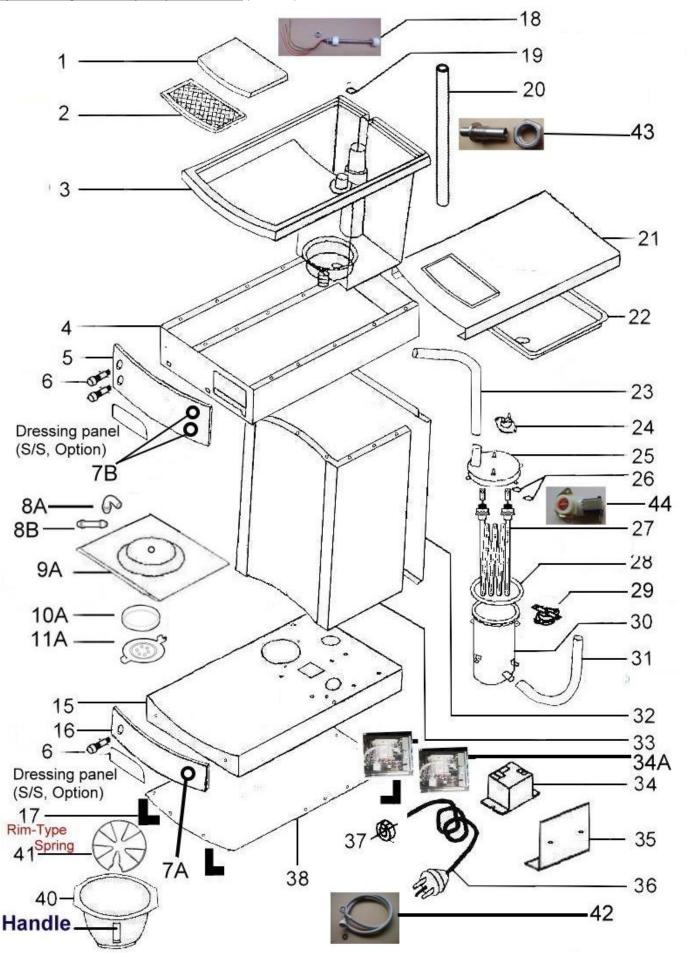

| Exploded diagram and spare parts list (CW306)                                                                 |         |                   | Rev.1.4                                  |
|---------------------------------------------------------------------------------------------------------------|---------|-------------------|------------------------------------------|
| Machine                                                                                                       | Explode | Code              | Description                              |
| CW306 - Buffalo Filter Coffee Maker with 2.3Ltr Airpot                                                        | 1       | AJ207             | Lid of Reservoir                         |
| CW306 - Buffalo Filter Coffee Maker with 2.3Ltr Airpot                                                        | 2       | AJ351             | Grill Reservoir                          |
| CW306 - Buffalo Filter Coffee Maker with 2.3Ltr Airpot                                                        | 3       | <b>~</b>          | Reservoir                                |
| CW306 - Buffalo Filter Coffee Maker with 2.3Ltr Airpot                                                        | 4       | <b>~</b>          | Upper Frame                              |
| CW306 - Buffalo Filter Coffee Maker with 2.3Ltr Airpot                                                        | 5       | <b>~</b>          | Upper Panel                              |
| CW306 - Buffalo Filter Coffee Maker with 2.3Ltr Airpot                                                        | 6       | AJ352             | Green Indicator Light                    |
| CW306 - Buffalo Filter Coffee Maker with 2.3Ltr Airpot                                                        | 7A      | AJ353             | On-Off Switch                            |
| CW306 - Buffalo Filter Coffee Maker with 2.3Ltr Airpot                                                        | 7B      | AJ354             | Reset Switch                             |
| CW306 - Buffalo Filter Coffee Maker with 2.3Ltr Airpot                                                        | 8A      | AJ355             | Sprinkler Silicon Tube                   |
| CW306 - Buffalo Filter Coffee Maker with 2.3Ltr Airpot                                                        | 8B      |                   | S/S Sprinkler Conector                   |
| CW306 - Buffalo Filter Coffee Maker with 2.3Ltr Airpot                                                        | 9A      |                   | Sprinkler Cover                          |
| CW306 - Buffalo Filter Coffee Maker with 2.3Ltr Airpot                                                        | 10A     |                   | Sealing Washer of Sprinkler              |
| CW306 - Buffalo Filter Coffee Maker with 2.3Ltr Airpot                                                        | 11A     |                   | Sprinkler Distributor                    |
| CW306 - Buffalo Filter Coffee Maker with 2.3Ltr Airpot                                                        | 15      | <b>~</b>          | Base Frame                               |
| CW306 - Buffalo Filter Coffee Maker With 2.3Ltr Airpot                                                        | 16      | AJ208             | Lower Panel                              |
| CW306 - Buffalo Filter Coffee Maker With 2.3Ltr Airpot                                                        | 17      | AJ208<br>AJ359    | Feet (Set 4)                             |
| CW306 - Buffalo Filter Coffee Maker With 2.3Ltr Airpot                                                        | 18      | 7333              | Duble Float Switch of 78500              |
| CW306 - Buffalo Filter Coffee Maker with 2.3Ltr Airpot                                                        | 19      | AJ361             | Sealing Washer of Float                  |
| ·                                                                                                             | 20      | <b>~</b>          | 1                                        |
| CW306 - Buffalo Filter Coffee Maker with 2.3Ltr Airpot                                                        | 21      | <b>~</b>          | Spillway Tube (Reservoir)                |
| CW306 - Buffalo Filter Coffee Maker with 2.3Ltr Airpot                                                        | 22      | <b>*</b>          | Upper Cover Mist Partition               |
| CW306 - Buffalo Filter Coffee Maker with 2.3Ltr Airpot                                                        | 23      |                   |                                          |
| CW306 - Buffalo Filter Coffee Maker with 2.3Ltr Airpot                                                        | 24      | AJ362<br>AC182    | Water Inlet Pipe Thermostat              |
| CW306 - Buffalo Filter Coffee Maker with 2.3Ltr Airpot CW306 - Buffalo Filter Coffee Maker with 2.3Ltr Airpot | 25      | AJ364             | Lid Boiler                               |
| CW306 - Buffalo Filter Coffee Maker with 2.3Ltr Airpot                                                        | 26      |                   | Sealing Washer of Heater                 |
| CW306 - Buffalo Filter Coffee Maker With 2.3Ltr Airpot                                                        | 27      |                   | Heating Element                          |
| CW306 - Buffalo Filter Coffee Maker with 2.3Ltr Airpot                                                        | 28      |                   | Sealing Washer of Boiler                 |
| CW306 - Buffalo Filter Coffee Maker with 2.3Ltr Airpot                                                        | 30      |                   | Boiler Tank                              |
| CW306 - Buffalo Filter Coffee Maker With 2.3Ltr Airpot                                                        | 29      | AC181             | Manual Reset Thermostat 145 Degc         |
| CW306 - Buffalo Filter Coffee Maker with 2.3Ltr Airpot                                                        | 31      | AC181<br>AJ366    | Water Discharge Pipe                     |
| CW306 - Buffalo Filter Coffee Maker with 2.3Ltr Airpot                                                        | 32      | AJ300             | Rear Burco Frame                         |
| CW306 - Buffalo Filter Coffee Maker with 2.3Ltr Airpot                                                        | 33      | <b>*</b>          |                                          |
| CW306 - Buffalo Filter Coffee Maker with 2.3Ltr Airpot                                                        | 34      | AC176             | Body Frame<br>Relay                      |
| ·                                                                                                             | 34      |                   | •                                        |
| CW306 - Buffalo Filter Coffee Maker with 2.3Ltr Airpot CW306 - Buffalo Filter Coffee Maker with 2.3Ltr Airpot | 35      | AJ368<br><b>☎</b> | Dual Transparent Relay                   |
|                                                                                                               | 36      | <b>*</b>          | Relay Holder                             |
| CW306 - Buffalo Filter Coffee Maker with 2.3Ltr Airpot                                                        | 37      | <b>*</b>          | Power Cable + Cord Power Cable Protector |
| CW306 - Buffalo Filter Coffee Maker with 2.3Ltr Airpot                                                        |         | <b>*</b>          |                                          |
| CW306 - Buffalo Filter Coffee Maker with 2.3Ltr Airpot                                                        | 38      |                   | Bottom Cover                             |
| CW306 - Buffalo Filter Coffee Maker with 2.3Ltr Airpot                                                        | 39      | <b>A</b>          | Fever Partition                          |
| CW306 - Buffalo Filter Coffee Maker with 2.3Ltr Airpot                                                        | 40      | AJ166             | S/S Filter Pan w/o hole-old version      |
| CW306 - Buffalo Filter Coffee Maker with 2.3Ltr Airpot                                                        | 41      | AF944             | Filter Support w/o hook-old version      |
| CW306 - Buffalo Filter Coffee Maker with 2.3Ltr Airpot                                                        | 40      | AK583             | S/S Filter Pan with hole-From 5101958-UK |
| CW306 - Buffalo Filter Coffee Maker with 2.3Ltr Airpot                                                        | 41      | AK584             | Filter Support with hook-From 5101958-UK |
| CW306 - Buffalo Filter Coffee Maker with 2.3Ltr Airpot                                                        | 42      | <b>2</b>          | Water Connector Pipe                     |
| CW306 - Buffalo Filter Coffee Maker with 2.3Ltr Airpot                                                        | 43      | <b>~</b>          | S/S Connector Pipe In Reservoir          |
| CW306 - Buffalo Filter Coffee Maker with 2.3Ltr Airpot                                                        | 44      | AJ369             | Solenoid Valve                           |