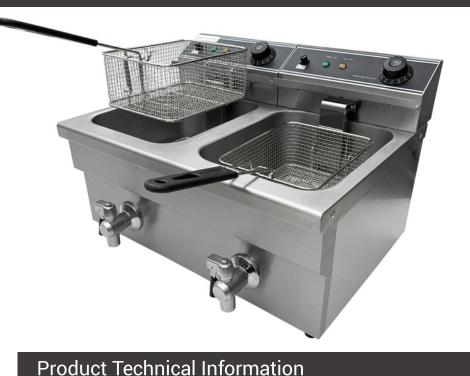

## CK8812-2 Twin Tank Electric Fryer - Specification

- Removable head, element guard and element for easy cleaning.
- Oil tap for safe oil draining.
- Precise thermostat control.
- Supplied with basket and lid to prevent contaminants entering the oil.

| Product Dimensions:             | W580 x D440 x H360mm    |
|---------------------------------|-------------------------|
| Tank Dimensions:                | W265 x D325 x H150mm    |
| Oil Capacity:                   | 2 x 6 Litre             |
| Output:                         | 56 x 120g Portions / Hr |
| Weight:                         | 10kg                    |
| Temperature Range:              | 50 to 190°C             |
| Safety High Limit Stat Cut Off: | 235°C                   |
| Power:                          | 2500W x 2               |
| Voltage:                        | 220V                    |