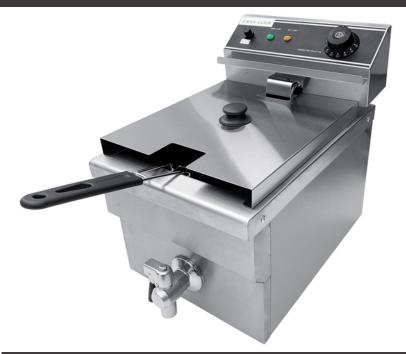

## CATER-COOK

## CK8812 Single Tank Electric Fryer - Specification

- Removable head, element guard and element for **easy** cleaning.
- Oil tap for safe oil draining.
- Precise thermostat control.
- Supplied with basket and lid to prevent contaminants entering the oil.

| Product Technical Information   |                         |
|---------------------------------|-------------------------|
| Product Dimensions:             | W290 x D440 x H360mm    |
| Tank Dimensions:                | W265 x D325 x H150mm    |
| Oil Capacity:                   | 6 Litre                 |
| Output:                         | 28 x 120g Portions / Hr |
| Weight:                         | 7kg                     |
| Temperature Range:              | 50 to 190°C             |
| Safety High Limit Stat Cut Off: | 235°C                   |
| Power:                          | 2500W                   |
| Voltage:                        | 220V                    |
| Material:                       | Stainless Steel         |