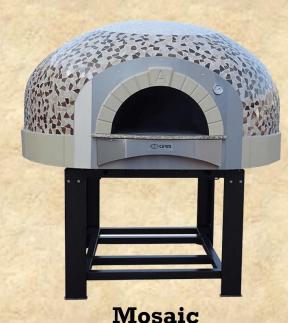

## **D100K**

**Fuel Type** 

Wood

Oven Type Static

**Silicone Coating** 

Attractive – this is how we can describe our Design K Wood ovens. Domical type ovens are with silicone coating or mosaic finish. Elegant, eye catching, durable where quality of finish and the oven itself are viable. Due to its multiple colour options, those ovens are very suitable for in-house restaurant use where customers enjoy both the pizza and the pizza oven. Special finishes are available upon request as such ovens may be the pearl and flag mark of your pizza restaurant.