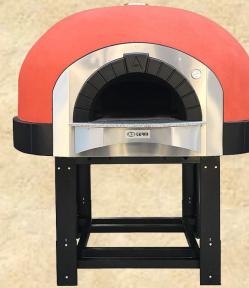

## **D100K**

**Fuel Type** 

Wood

Oven Type Static

**Silicone Coating** 

Attractive – this is how we can describe our Design K Wood ovens. Domical type ovens are with silicone coating or mosaic finish. Elegant, eye catching, durable where quality of finish and the oven itself are viable. Due to its multiple colour options, those ovens are very suitable for in-house restaurant use where customers enjoy both the pizza and the pizza oven. Special finishes are available upon request as such ovens may be the pearl and flag mark of your pizza restaurant.