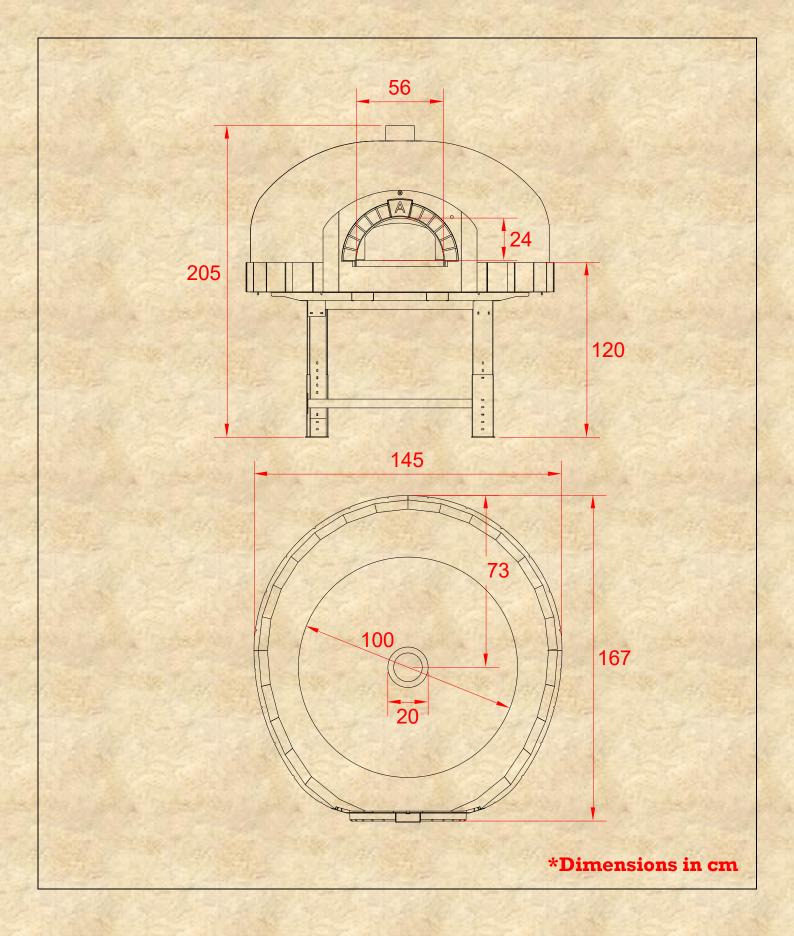

| Capacity             | 4 (3) 30cm           |
|----------------------|----------------------|
| Productivity         | 60 per hour          |
| Firewood Consumption | 3 – 4 kg<br>per hour |
| Weight               | 1100 kg              |