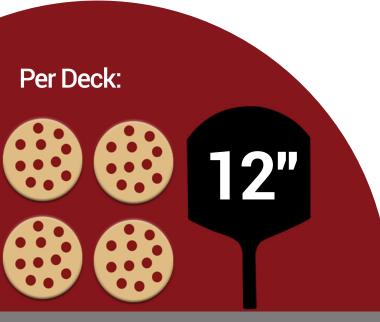

### CK9610 Twin Deck Electric Pizza Oven - Specification

| Product Technical Information |                      |
|-------------------------------|----------------------|
| Product Dimensions:           | W925 x D810 x H760mm |
| Pizza Stone Dimensions:       | W600 x D610mm        |
| Net Weight:                   | 118kg                |
| Gross Weight:                 | 123kg                |
| Temperature Range:            | 50 to 450°C          |
| Power:                        | 10kW                 |
| Phase:                        | 3 Phase              |
| Voltage:                      | 380 - 400V           |
| Material:                     | Stainless Steel      |
| Cooking Base:                 | Pizza Stone          |