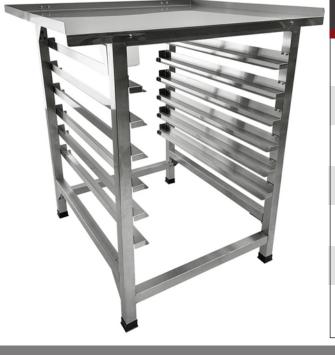

| Optional Oven Stand  |                       |
|----------------------|-----------------------|
| Dimensions:          | W930 x D840 x H1030mm |
| Width Between Legs:  | W700mm                |
| Between Tray Slides: | 85mm                  |
| Upstand:             | 30mm                  |
| Tray Slides Accept:  | 1/1 GN / 600 x 400mm  |
| Material:            | Stainless Steel       |
| Supplied:            | Flat Packed           |