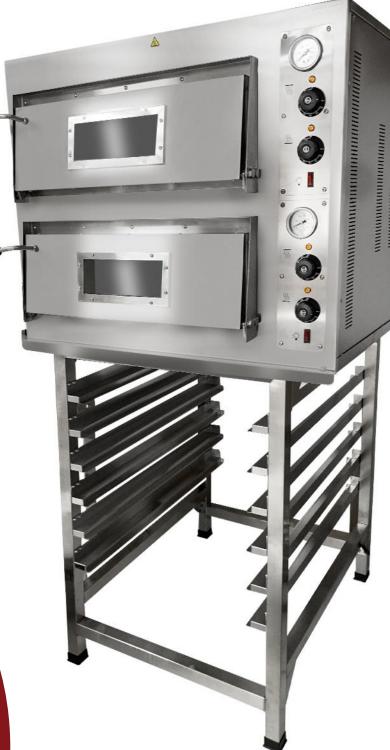

#### **Features**

- Internal light and viewing window on each door to monitor cooking without opening.
- Stainless steel construction.
- Full pizza stone base.
- Temperature gauge to monitor chamber temperature.
- Four independently controlled heating elements - two per deck.

### CK9610 Twin Deck Electric Pizza Oven - Specification

| Product Technical Information |                      |
|-------------------------------|----------------------|
| Product Dimensions:           | W925 x D810 x H760mm |
| Pizza Stone Dimensions:       | W600 x D610mm        |
| Net Weight:                   | 118kg                |
| Gross Weight:                 | 123kg                |
| Temperature Range:            | 50 to 450°C          |
| Power:                        | 10kW                 |
| Phase:                        | 3 Phase              |
| Voltage:                      | 380 - 400V           |
| Material:                     | Stainless Steel      |
| Cooking Base:                 | Pizza Stone          |