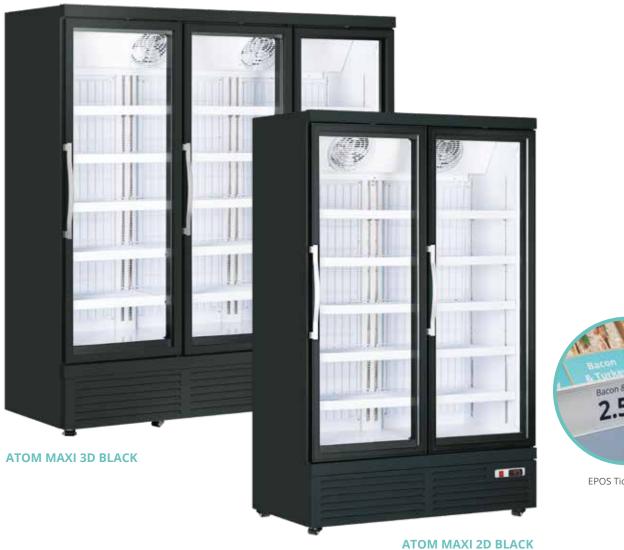

## Atom Maxi Range (Black)

**EPOS Ticket Strips** 

## Product Description

The Atom Maxi range of glass door freezers is available in 2 or 3 door option. Large edge to edge "frameless" self closing glass doors and excellent storage capacity make it ideal for all types of frozen display in shops, convenience stores, delis and butchers where a frozen selection gives customers extra choice. Vertical LED lighting on the interior help present the products to customers in the best light. A competitively price solution to introduce frozen food to your customers. All doors are right hand hinged

## Features and Benefits

- · Fully automatic
- Fan assisted cooling
- Auto defrost
- Adjustable shelves
- Triples glazed doors
- Small Castors
- Vertical LED interior lighting with switch
- Digital controller and temperature display
- EPOS ticket strips
- · All doors are right hand hinged and self closing
- Replaceable door gasket

|                    |             |     | Dimensions (mm) |      |     |     | kWh/  | Total Display | No. Of  | Energy |
|--------------------|-------------|-----|-----------------|------|-----|-----|-------|---------------|---------|--------|
| Model              | Description |     | Н               | W    | D   | Kg  | Annum | Area          | Shelves | Rating |
| ATOM MAXI 2D BLACK | Glass Door  | Ext | 2000            | 1253 | 760 | 0 8 | 8249  | 1.69m         | 10      | â E    |
|                    |             | Int | 1500            | 1130 | 475 |     | 8249  |               |         |        |
| ATOM MAXI 3D BLACK | Glass Door  | Ext | 2000            | 1880 | 760 | 0   | 12264 | 2.64m         | 15      | A E    |
|                    |             | Int | 1500            | 1760 | 475 |     |       |               |         |        |