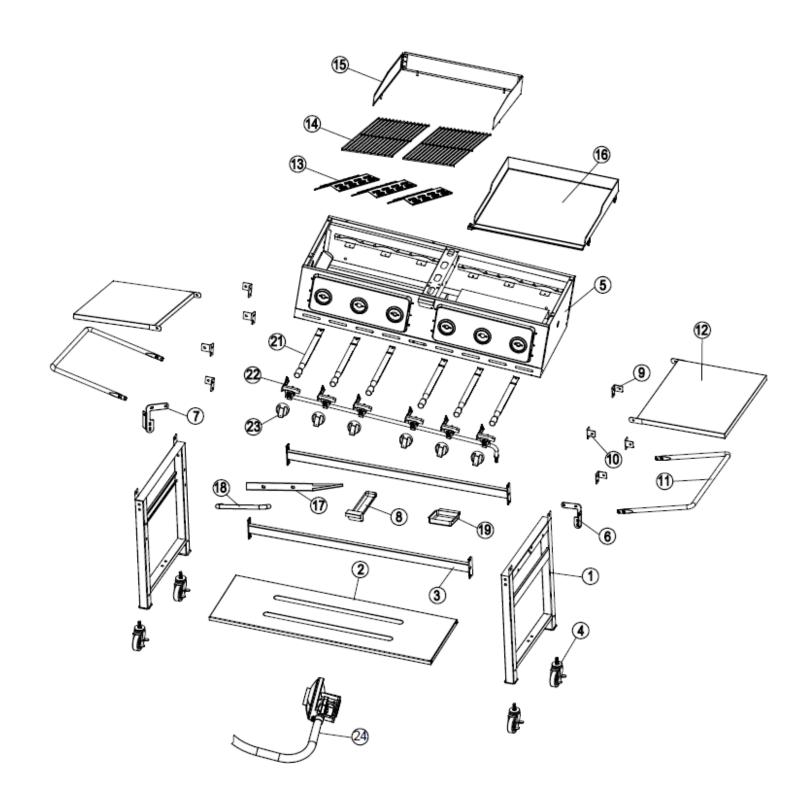

| Exploded diagram and spare parts list (CF240)      |         |          | 1/67.1                                    |
|----------------------------------------------------|---------|----------|-------------------------------------------|
| Machine                                            | Explode | Code     | Description                               |
| CP240 Buffalo 6 Burner Combi BBQ Grill and Griddle | 1       | AG910    | Leg (Right & Left)                        |
| CP240 Buffalo 6 Burner Combi BBQ Grill and Griddle | 2       | AH088    | Bottom Shelf                              |
| CP240 Buffalo 6 Burner Combi BBQ Grill and Griddle | 3       | AK146    | Long Fence Rail                           |
| CP240 Buffalo 6 Burner Combi BBQ Grill and Griddle | 4       | AG911    | Threaded Castor (set of 4)                |
| CP240 Buffalo 6 Burner Combi BBQ Grill and Griddle | 5       | <b>~</b> | Body                                      |
| CP240 Buffalo 6 Burner Combi BBQ Grill and Griddle | 6       | AH080    | Triangular Bracket(R)                     |
| CP240 Buffalo 6 Burner Combi BBQ Grill and Griddle | 7       | AH081    | Triangular Bracket(L)                     |
| CP240 Buffalo 6 Burner Combi BBQ Grill and Griddle | 8       | AG912    | Drip Pan                                  |
| CP240 Buffalo 6 Burner Combi BBQ Grill and Griddle | 9       | AH082    | Connecting Slice(A)                       |
| CP240 Buffalo 6 Burner Combi BBQ Grill and Griddle | 10      | AH083    | Connecting Slice(B)                       |
| CP240 Buffalo 6 Burner Combi BBQ Grill and Griddle | 11      | AH084    | Side Shelf Support                        |
| CP240 Buffalo 6 Burner Combi BBQ Grill and Griddle | 12      | AH089    | Side Shelf                                |
| CP240 Buffalo 6 Burner Combi BBQ Grill and Griddle | 13      | AG913    | Tent Radiant (set of 3)                   |
| CP240 Buffalo 6 Burner Combi BBQ Grill and Griddle | 14      | AG914    | Cooking Grid                              |
| CP240 Buffalo 6 Burner Combi BBQ Grill and Griddle | 15      | AG915    | Wind Guard                                |
| CP240 Buffalo 6 Burner Combi BBQ Grill and Griddle | 16      | <b>F</b> | Griddle Top                               |
| CP240 Buffalo 6 Burner Combi BBQ Grill and Griddle | 17      | AG916    | Drip Tray                                 |
| CP240 Buffalo 6 Burner Combi BBQ Grill and Griddle | 18      | AG917    | Handle (Drip Tray)                        |
| CP240 Buffalo 6 Burner Combi BBQ Grill and Griddle | 19      | AG918    | Oil Cup                                   |
| CP240 Buffalo 6 Burner Combi BBQ Grill and Griddle | 20      | AG919    | screw and nuts, packing materials, labels |
| CP240 Buffalo 6 Burner Combi BBQ Grill and Griddle | 21      | AH085    | Burner                                    |
| CP240 Buffalo 6 Burner Combi BBQ Grill and Griddle | 22      | AH086    | Valve                                     |
| CP240 Buffalo 6 Burner Combi BBQ Grill and Griddle | 23      | AH087    | Knob                                      |
| CP240 Buffalo 6 Burner Combi BBQ Grill and Griddle | 24      | AJ549    | Regulator & 0.8m PVC Hose                 |