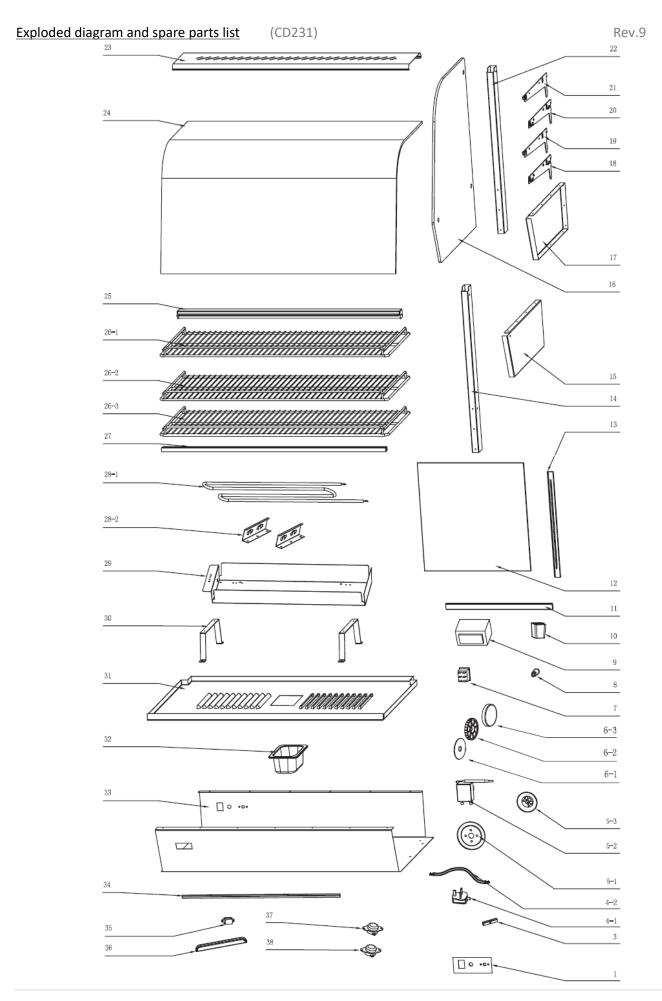

|                                              | 231)    |          | Nev.9                                            |
|----------------------------------------------|---------|----------|--------------------------------------------------|
| Machine                                      | Explode | Code     | Description                                      |
| Buffalo Countertop Heated Food Display 687mm | 1       | <b>2</b> | Control Panel (old version)                      |
| Buffalo Countertop Heated Food Display 687mm | 1       | <b>*</b> | Control Panel (After 5078451-UK, After 22519-EU) |
| Buffalo Countertop Heated Food Display 687mm | 3       | AG815    | Castor                                           |
| Buffalo Countertop Heated Food Display 687mm | 4-1     | <b>~</b> | BS Plug (old version)                            |
| Buffalo Countertop Heated Food Display 687mm | 4-2     | <b>*</b> | Power Cord (old version)                         |
| Buffalo Countertop Heated Food Display 687mm | 4-1     | <b>*</b> | BS Plug (After 5078451-UK, After 22519-EU)       |
| Buffalo Countertop Heated Food Display 687mm | 4-2     | <b>*</b> | Power Cord (After 5078451-UK,After 22519-EU)     |
| Buffalo Countertop Heated Food Display 687mm | 5-1     | AF951    | Temperature Thermostat                           |
| Buffalo Countertop Heated Food Display 687mm | 5-2     |          |                                                  |
| Buffalo Countertop Heated Food Display 687mm | 5-3     |          |                                                  |
| Buffalo Countertop Heated Food Display 687mm | 6-1     | <b>*</b> | Decoration Nut Gasket                            |
| Buffalo Countertop Heated Food Display 687mm | 6-2     | <b>*</b> | Nut Gsket                                        |
| Buffalo Countertop Heated Food Display 687mm | 6-3     | <b>2</b> | Nut Decoration                                   |
| Buffalo Countertop Heated Food Display 687mm | 7       | AD426    | On/Off Switch                                    |
| Buffalo Countertop Heated Food Display 687mm | 8       | AD427    | Indicator Light                                  |
| Buffalo Countertop Heated Food Display 687mm | 9       | AD428    | Temperature Display                              |
| Buffalo Countertop Heated Food Display 687mm | 10      | AD429    | Base Feet                                        |
| Buffalo Countertop Heated Food Display 687mm | 11      | AK169    | Door Metal Insert                                |
| Buffalo Countertop Heated Food Display 687mm | 12      | <b>*</b> | Door Glass                                       |
| Buffalo Countertop Heated Food Display 687mm | 13      | AK170    | Door Handle                                      |
| Buffalo Countertop Heated Food Display 687mm | 14      | *        | Left Pillar                                      |
| Buffalo Countertop Heated Food Display 687mm | 15      | <b>~</b> | Right Panel                                      |
| Buffalo Countertop Heated Food Display 687mm | 16      | *        | Side Glass                                       |
| Buffalo Countertop Heated Food Display 687mm | 17      | <b>*</b> | Left Panel                                       |
| Buffalo Countertop Heated Food Display 687mm | 18      | AK171    | Bottom Left Small Bracket                        |
| Buffalo Countertop Heated Food Display 687mm | 19      |          | Bottom Right Small Bracket                       |
| Buffalo Countertop Heated Food Display 687mm | 20      | AK172    | Left Shelf Bracket                               |
| Buffalo Countertop Heated Food Display 687mm | 21      | ANI/Z    | Right Shelf Bracket                              |
| Buffalo Countertop Heated Food Display 687mm | 22      | 2        | Right Pillar                                     |
| Buffalo Countertop Heated Food Display 687mm | 23      | <b>*</b> | Stainless Light Cover                            |
| Buffalo Countertop Heated Food Display 687mm | 24      | <b>~</b> | Curved Front Glass                               |
| Buffalo Countertop Heated Food Display 687mm | 25      | <b>~</b> | Sliding Glass Track                              |
| Buffalo Countertop Heated Food Display 687mm | 26-1    | AD729    | Top Chrome Shelf 1                               |
| Buffalo Countertop Heated Food Display 687mm | 26-2    | AD421    | Middle Chrome Shelf 2                            |
| Buffalo Countertop Heated Food Display 687mm | 26-3    | AD737    | Bottom Chrome Shelf 3 (The Biggest)              |
| Buffalo Countertop Heated Food Display 687mm | 27      | <b>*</b> | Sliding Door Track                               |
| Buffalo Countertop Heated Food Display 687mm | 28-1    | AD430    | U-Shaped Heating Element (Old version)           |
| Buffalo Countertop Heated Food Display 687mm | 28-1    | AF497    | U-Shaped Heating Element (From PO169485)         |
| Buffalo Countertop Heated Food Display 687mm | 28-2    | AF887    | Bracket For Heater                               |
| Buffalo Countertop Heated Food Display 687mm | 29      | AF886    | Chassis Of Heater                                |
| Buffalo Countertop Heated Food Display 687mm | 30      | 2        | Heater Brace                                     |
| Buffalo Countertop Heated Food Display 687mm | 31      | 2        | Radiator Bottom Plate                            |
| Buffalo Countertop Heated Food Display 687mm | 32      | 2        | Water Box                                        |
| Buffalo Countertop Heated Food Display 687mm | 33      | 2        | Stainless Housing                                |

Exploded diagram and spare parts list (CD231)

| Buffalo Countertop Heated Food Display 687mm | 34 | AK974    | LED Light incl. Transformer          |
|----------------------------------------------|----|----------|--------------------------------------|
| Buffalo Countertop Heated Food Display 687mm | 35 | <b>*</b> | Socket                               |
| Buffalo Countertop Heated Food Display 687mm | 36 | <b>*</b> | Side Board Of Light Cover            |
| Buffalo Countertop Heated Food Display 687mm | 37 | AF955    | T1M/33 Control 150°C/Thermal Cut-out |
| Buffalo Countertop Heated Food Display 687mm | 38 | AF954    | T1/33 Control 125°C/Thermal Cut-out  |