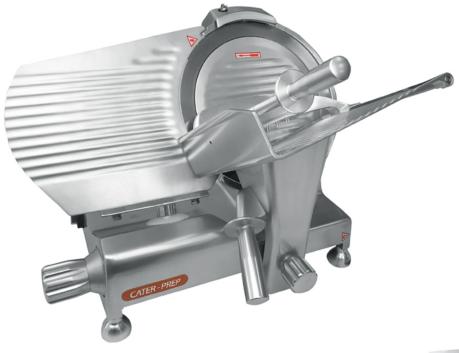

## CK7300 Meat Slicer with 300mm Blade - Specification

Built in meat spikes to secure the meat for slicing.

Easy adjustable slice thickness between 0.2 & 12mm.

Integrated blade sharpening.

| External Dimensions   | W450 x D510 x H432mm |
|-----------------------|----------------------|
| Meat Board Dimensions | W300 x D270mm        |
| Packed Dimensions     | W620 x D530 x H510mm |
| Blade Diameter        | 300mm                |
| Weight                | 25kg                 |
| Power Cord Length     | 500mm                |
| Rated Voltage         | 230V                 |
| Rated Power           | 250W                 |
| Hertz                 | 50Hz                 |