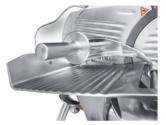

## CK7300 Meat Slicer with 300mm Blade - Specification

Built in meat spikes to secure the meat for slicing.

Easy adjustable slice thickness between 0.2 & 12mm.

Integrated blade sharpening.

| External Dimensions   | W450 x D510 x H432mm |
|-----------------------|----------------------|
| Meat Board Dimensions | W300 x D270mm        |
| Packed Dimensions     | W620 x D530 x H510mm |
| Blade Diameter        | 300mm                |
| Weight                | 25kg                 |
| Power Cord Length     | 500mm                |
| Rated Voltage         | 230V                 |
| Rated Power           | 250W                 |
| Hertz                 | 50Hz                 |