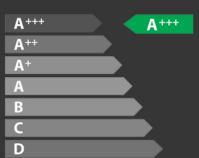

| Energy                          |                   |
|---------------------------------|-------------------|
| Annual Energy Consumption:      | 211.3 kWh / annum |
| Global Warming Potential (GWP): | 3                 |
| Sound Level (full load):        | 66 dB             |
| Energy Efficiency Class:        | A+++              |