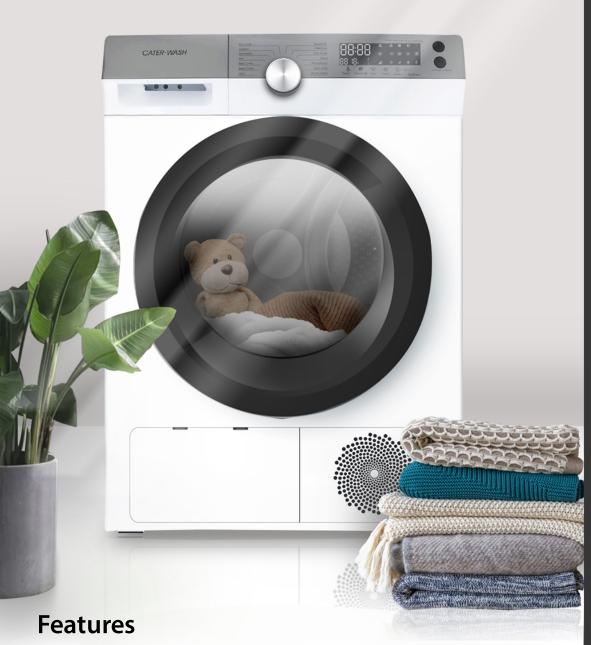

## CK8510 10.0kg Heat Pump Tumble Dryer - Specification

- 10.0kg capacity Larger loads, less often!
- Anti-Crease function.
- LED display.
- Reversing drum.
- Cost saving heat pump technology.
- Easy to empty water tray.
- My Cycle save your favourite wash cycle.
- Refresh & Cool cycle.
- Premium care for your laundry.

## CK8510 10.0kg Heat Pump Tumble Dryer - Specification

| Dimensions          |                      |
|---------------------|----------------------|
| Machine Dimensions: | W595 x D640 x H845mm |
| Packed Dimensions:  | W695 x D685 x H885mm |
| Door Opening Angle: | 180°                 |
| Porthole Diameter:  | 375 mm               |
| Net Weight:         | 53 kg                |
| Gross Weight:       | 57 kg                |

| Specification                                         |                      |
|-------------------------------------------------------|----------------------|
| Rated Drying Capacity:                                | 10 kg / 125 Ltr      |
| Drying Type:                                          | Condensing           |
| Door Lock:                                            | Electromagnetic Lock |
| Display:                                              | LED                  |
| Power Cord Length:                                    | 1.5 m                |
| Ambient Temperature:                                  | +5°C ~ +35°C         |
| Duration of Left On Mode:                             | 10 min               |
| Standard Cotton Programme Length (full load): 190 min |                      |