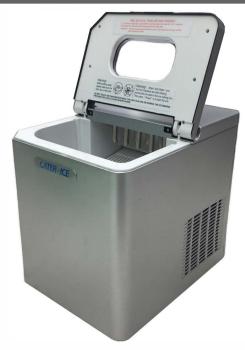

## CK2015 - 15KG/24hr Portable Bullet Ice Machine Specifications

| External Dimensions  | W295 x D365 x H335mm |
|----------------------|----------------------|
| Prodution / 24hr     | 15kg/24hr            |
| Bin Storage Capacity | 1kg                  |
| Cooling System       | Air cooled           |
| Refrigerant Gas      | R600a                |
| Net Weight           | 10kg                 |
|                      |                      |

Air cooled system.

Environmentally friendly R600a refrigerant.

Bullet-shaped ice.

Extend the life of your ice machine by tackling common problems such as lime scale by using our One Shot Ice Mahine Cleaner.

CK2015

It is important to maintain the cleanliness of the condenser and/or evaporator on your product. Improve efficiency and avoid expensive breakdowns by using our Condenser Cleaner. Keep your product working better for longer.