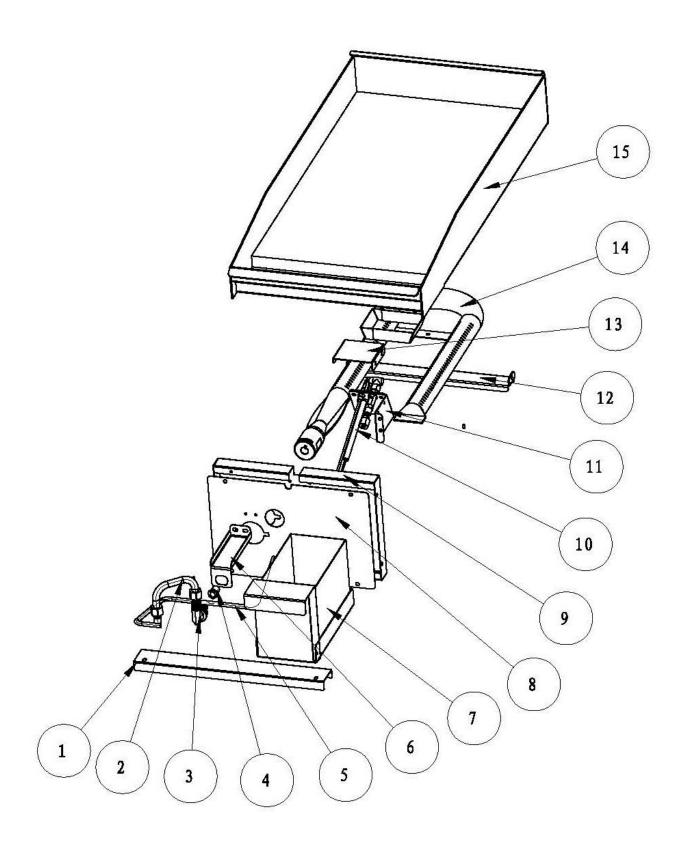

# Thor Gas Ovens – griddle assy.

| Machine                        | Explode | Code     | Description                                 |
|--------------------------------|---------|----------|---------------------------------------------|
|                                |         |          |                                             |
| Thor Gas Ovens – griddle assy. | 1       | AF299    | Main Pipe Assembly                          |
| Thor Gas Ovens – griddle assy. | 2       | <b>~</b> | L Connector                                 |
| Thor Gas Ovens – griddle assy. | 3       | AF645    | Piezo Igniter                               |
| Thor Gas Ovens – griddle assy. | 4       | <b>*</b> | Ornament                                    |
| Thor Gas Ovens – griddle assy. | 5       | <b>~</b> | Orifice (LPG)                               |
| Thor Gas Ovens – griddle assy. | 5       | <b>~</b> | Orifice(Nat)                                |
| Thor Gas Ovens – griddle assy. | 6       | AF298    | Pilot Pipe Assembly (Right)                 |
| Thor Gas Ovens – griddle assy. | 7       | <b>~</b> | Orifice Holder                              |
| Thor Gas Ovens – griddle assy. | 8       | <b>~</b> | Oil Tray Assembly                           |
| Thor Gas Ovens – griddle assy. | 9       | <b>*</b> | Heating Insulation – Out                    |
| Thor Gas Ovens – griddle assy. | 10      | <b>*</b> | Heating Insulation – in                     |
| Thor Gas Ovens – griddle assy. | 11      | AF285    | Flame Device System (injector not included) |
| Thor Gas Ovens – griddle assy. | 11      | AF642    | ODS Injector 0.25 (LPG)                     |
| Thor Gas Ovens – griddle assy. | 11      | AF643    | ODS Inject 0.45 (Nat)                       |
| Thor Gas Ovens – griddle assy. | 12      | <b>~</b> | FDS Support                                 |
| Thor Gas Ovens – griddle assy. | 13      | <b>~</b> | Burner Support                              |
| Thor Gas Ovens – griddle assy. | 14      | <b>~</b> | FDS Cover                                   |
| Thor Gas Ovens – griddle assy. | 15      | AF295    | U Burner Assembly                           |
| Thor Gas Ovens – griddle assy. | 16      | <b>~</b> | Griddle Plate Assembly                      |