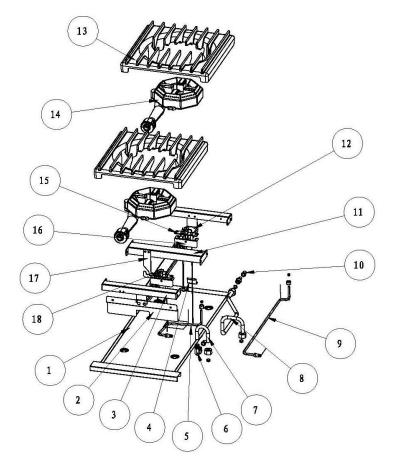

### Thor Gas Oven – 2 Burner Gas Hob assy.

Thor Gas Oven – 4 Burner Gas Hob assy.

Thor Gas Oven – 6 Burner Gas Hob assy.

| Machine                        | Explode | Code     | Description                 |
|--------------------------------|---------|----------|-----------------------------|
| Thor Gas Ovens – gas hob assy. | 1       | <b>2</b> | Tray                        |
| Thor Gas Ovens – gas hob assy. | 2       | <b>*</b> | Front Insulation            |
| Thor Gas Ovens – gas hob assy. | 3       | <b>~</b> | Rack Front                  |
| Thor Gas Ovens – gas hob assy. | 4       | <b>~</b> | Tray Stopper                |
| Thor Gas Ovens – gas hob assy. | 5       | AF290    | Pilot Pipe Front Assembly   |
| Thor Gas Ovens – gas hob assy. | 6       | <b>2</b> | Orifice Connector           |
| Thor Gas Ovens – gas hob assy. | 7       | AF289    | Main Pipe Front Assembly    |
| Thor Gas Ovens – gas hob assy. | 8       | AF288    | Main Pipe Back Assembly     |
| Thor Gas Ovens – gas hob assy. | 9       | AF291    | Pilot Pipe Back Assembly    |
| Thor Gas Ovens – gas hob assy. | 10      | <b>*</b> | Orifice (Propane)           |
| Thor Gas Ovens – gas hob assy. | 10      | <b>~</b> | Orifice (Nat)               |
| Thor Gas Ovens – gas hob assy. | 11      | <b>~</b> | Rack Middle                 |
| Thor Gas Ovens – gas hob assy. | 12      | <b>*</b> | Burner Fix                  |
| Thor Gas Ovens – gas hob assy. | 13      | <b>*</b> | Trivet                      |
| Thor Gas Ovens – gas hob assy. | 14      | AF267    | Burner                      |
| Thor Gas Ovens – gas hob assy. | 15      | AF284    | Flame Device System (Back)  |
| Thor Gas Ovens – gas hob assy. | 15      | AF642    | ODS injector 0.25 (LPG)     |
| Thor Gas Ovens – gas hob assy. | 15      | AF643    | ODS injector 0.45 (Nat)     |
| Thor Gas Ovens – gas hob assy. | 16      | <b>*</b> | FDS Fix                     |
| Thor Gas Ovens – gas hob assy. | 17      | <b>~</b> | Orifice Rack back           |
| Thor Gas Ovens – gas hob assy. | 18      | AF283    | Flame Device System (Front) |
| Thor Gas Ovens – gas hob assy. | 18      | AF642    | ODS injector 0.25 (LPG)     |
| Thor Gas Ovens – gas hob assy. | 18      | AF643    | ODS injector 0.45 (Nat)     |