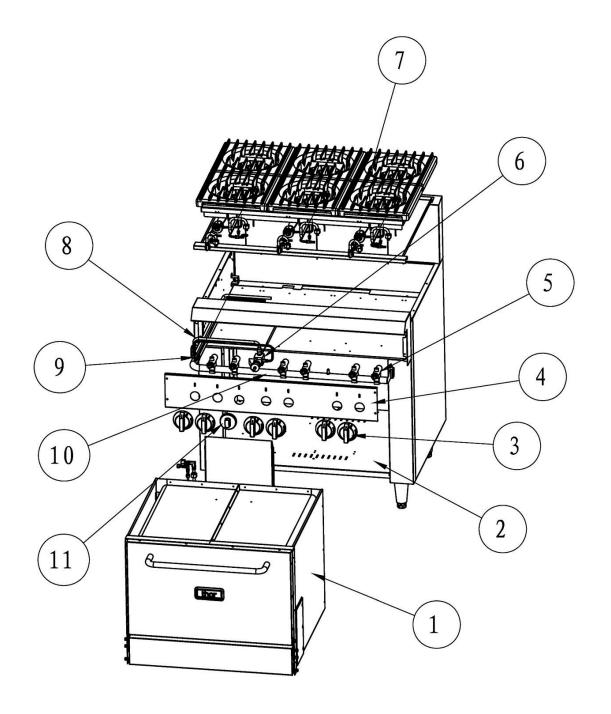

| Machine        | Explode | Code     | Description                        |
|----------------|---------|----------|------------------------------------|
| Thor Gas Ovens | 1       | <b>*</b> | Oven ass'y GL172-P GL172-N         |
| Thor Gas Ovens | 1       | <b>*</b> | Oven ass'y GL173-P GL173-N         |
| Thor Gas Ovens | 2       | <b>*</b> | Frame ass'y GL172-P GL172-N        |
| Thor Gas Ovens | 2       | <b>*</b> | Frame ass'y GL173-P GL173-N        |
| Thor Gas Ovens | 3       | AF269    | Dial                               |
| Thor Gas Ovens | 4       | <b>~</b> | Control panel GL172-P GL172-N      |
| Thor Gas Ovens | 4       | <b>~</b> | Control panel GL173-P GL173-N      |
| Thor Gas Ovens | 5       | AF271    | Safety valve                       |
| Thor Gas Ovens | 6       | AF275    | Thermostat valve                   |
| Thor Gas Ovens | 7       | <b>~</b> | Hot plate ass'y GL172-P GL172-N    |
| Thor Gas Ovens | 7       | <b>*</b> | Hot plate ass'y GL173-P GL173-N    |
| Thor Gas Ovens | 8       | AF301    | Main pipe connect GL172-P GL172-N  |
| Thor Gas Ovens | 8       | AF304    | Main pipe connect GL173-P GL173-N  |
| Thor Gas Ovens | 9       | AF302    | Pilot pipe connect GL172-P GL172-N |
| Thor Gas Ovens | 9       | AF303    | Pilot pipe connect GL173-P GL173-N |
| Thor Gas Ovens | 10      | <b>~</b> | Manifold ass'y GL172-P GL172-N     |
| Thor Gas Ovens | 10      | <b>~</b> | Manifold ass'y GL173-P GL173-N     |
| Thor Gas Ovens | 11      | AF282    | Dial                               |