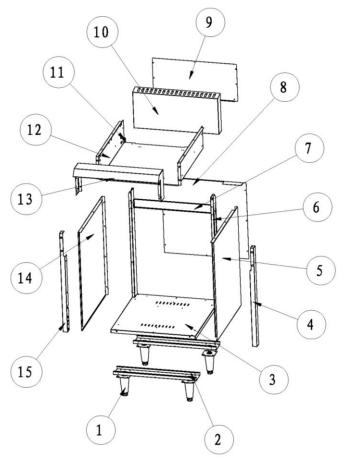

#### Thor Gas Oven – 24" Oven Assy.

#### Thor Gas Oven – 36" Oven Assy.

| Machine                     | Explode | Code     | Description                                       |
|-----------------------------|---------|----------|---------------------------------------------------|
| Thor Gas Ovens – Oven assy  | 1       | AF292    | Handle for 24" model machines                     |
| Thor Gas Ovens – Oven assy  | 1       | AF263    | Handle for 36" model machines                     |
| Thor Gas Ovens – Oven assy. | 2       | <b>~</b> | Thor brand for 24" model machines                 |
| Thor Gas Ovens – Oven assy. | 2       | <b>~</b> | Thor brand for 36" model machines                 |
| Thor Gas Ovens – Oven assy. | 3       | <b>~</b> | Front door for 24" model machines                 |
| Thor Gas Ovens – Oven assy. | 3       | <b>~</b> | Front door for 36" model machines                 |
| Thor Gas Ovens – Oven assy. | 4       | <b>~</b> | Door lower plate for 24" model machines           |
| Thor Gas Ovens – Oven assy. | 4       | <b>~</b> | Door lower plate for 36" model machines           |
| Thor Gas Ovens – Oven assy. | 5       | <b>~</b> | Inner door for 24" model machines                 |
| Thor Gas Ovens – Oven assy. | 5       | <b>~</b> | Inner door for 36" model machines                 |
| Thor Gas Ovens – Oven assy. | 6       |          | Hook                                              |
| Thor Gas Ovens – Oven assy. | 7       | <b>~</b> | L connector                                       |
| Thor Gas Ovens – Oven assy. | 8       | <b>~</b> | Orifice for 24" LPG Ovens                         |
| Thor Gas Ovens – Oven assy. | 8       | <b>~</b> | Orifice for 24" Nat Ovens                         |
| Thor Gas Ovens – Oven assy. | 8       |          | Orifice for 36" LPG Ovens                         |
| Thor Gas Ovens – Oven assy. | 8       | <b>*</b> | Orifice for 36" Nat Ovens                         |
| Thor Gas Ovens – Oven assy. | 9       | AF305    | Pilot pipe ass'y- oven                            |
| Thor Gas Ovens – Oven assy. | 10      |          | Pipe cover                                        |
| Thor Gas Ovens – Oven assy. | 11      | AF286    | Pilot rack                                        |
| Thor Gas Ovens – Oven assy. | 11      | AF644    | ODS-injector(0.016" for LPG)                      |
| Thor Gas Ovens – Oven assy. | 11      | AF278    | ODS-injector(0.026" for Nat)                      |
| Thor Gas Ovens – Oven assy. | 12      | AF295    | U burner                                          |
| Thor Gas Ovens – Oven assy. | 13      | AF297    | Door hinge                                        |
| Thor Gas Ovens – Oven assy. | 14      |          | Oven side insulation-right                        |
| Thor Gas Ovens – Oven assy. | 15      |          | Oven-cross for 24" model machines                 |
| Thor Gas Ovens – Oven assy. | 15      | <b>~</b> | Oven-cross for 36" model machines                 |
| Thor Gas Ovens – Oven assy. | 16      | <b>~</b> | Oil try support-right                             |
| Thor Gas Ovens – Oven assy. | 17      |          | Oven front panel-right for 24" models machines    |
| Thor Gas Ovens – Oven assy. | 17      | <b>*</b> | Oven front panel-right for 36" model machines     |
| Thor Gas Ovens – Oven assy. | 18      | *        | Oven side panel-right for 24" model machines      |
| Thor Gas Ovens – Oven assy. | 18      | <b>*</b> | Oven side panel-right for 36" model machines      |
| Thor Gas Ovens – Oven assy. | 19      | <b>*</b> | Oil tray for 24" models machines                  |
| Thor Gas Ovens – Oven assy. | 19      | <b>2</b> | Oil tray for 36" model machines                   |
| Thor Gas Ovens – Oven assy. | 20      | <b>2</b> | Oven net for 24" model machines                   |
| Thor Gas Ovens – Oven assy. | 20      |          | Oven net for 36" models machines                  |
| Thor Gas Ovens – Oven assy. | 21      | <b>*</b> | Oven rear for 24" model machines                  |
| Thor Gas Ovens – Oven assy. | 21      | <b>2</b> | Oven rear for 36" model machines                  |
| Thor Gas Ovens – Oven assy. | 22      | <b>2</b> | Smokestack front                                  |
| Thor Gas Ovens – Oven assy. | 23      |          | Smokestack rear                                   |
| Thor Gas Ovens – Oven assy. | 24      |          | Sensor holder                                     |
| Thor Gas Ovens – Oven assy. | 25      |          | Main pipe connect1 ass'y for 24" model machines   |
| Thor Gas Ovens – Oven assy. | 25      | <b>*</b> | Main pipe connect1 ass'y for 36" model machines   |
| Thor Gas Ovens – Oven assy. | 26      | <b>*</b> | Main pipe L connector                             |
| Thor Gas Ovens – Oven assy. | 27      |          | Pilot pipe L connector                            |
| Thor Gas Ovens – Oven assy. | 28      |          | Pilot pipe connect1 ass'y for 24" model machines  |
| Thor Gas Ovens – Oven assy. | 28      | <b>2</b> | Pilot pipe connect1 ass'y for 36" models machines |
| Thor Gas Ovens – Oven assy. | 29      | <b>2</b> | Net rack                                          |
| Thor Gas Ovens – Oven assy. | 30      | <b>~</b> | Oil try support-left                              |