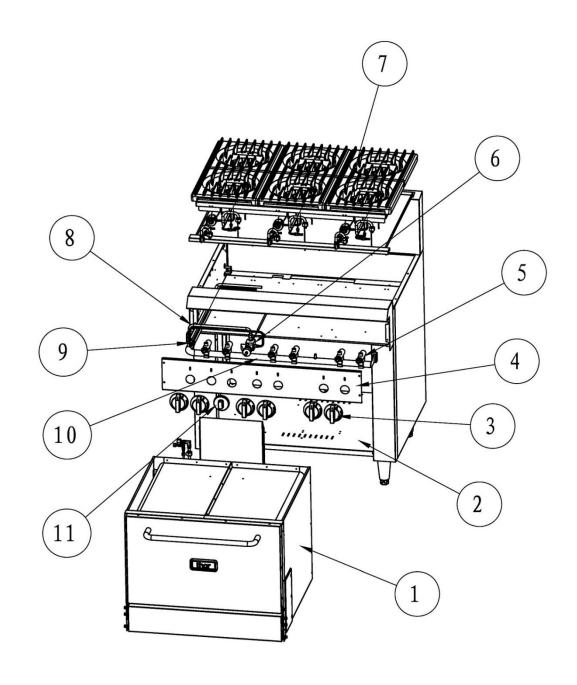

| Machine        | Explode | Code     | Description                        |
|----------------|---------|----------|------------------------------------|
| Thor Gas Ovens | 1       | <b>*</b> | Oven ass'y GL172-P GL172-N         |
| Thor Gas Ovens | 1       | <b>*</b> | Oven ass'y GL173-P GL173-N         |
| Thor Gas Ovens | 2       | <b>*</b> | Frame ass'y GL172-P GL172-N        |
| Thor Gas Ovens | 2       | <b>*</b> | Frame ass'y GL173-P GL173-N        |
| Thor Gas Ovens | 3       | AF269    | Dial                               |
| Thor Gas Ovens | 4       | <b>~</b> | Control panel GL172-P GL172-N      |
| Thor Gas Ovens | 4       | <b>~</b> | Control panel GL173-P GL173-N      |
| Thor Gas Ovens | 5       | AF271    | Safety valve                       |
| Thor Gas Ovens | 6       | AF275    | Thermostat valve                   |
| Thor Gas Ovens | 7       | <b>~</b> | Hot plate ass'y GL172-P GL172-N    |
| Thor Gas Ovens | 7       | <b>*</b> | Hot plate ass'y GL173-P GL173-N    |
| Thor Gas Ovens | 8       | AF301    | Main pipe connect GL172-P GL172-N  |
| Thor Gas Ovens | 8       | AF304    | Main pipe connect GL173-P GL173-N  |
| Thor Gas Ovens | 9       | AF302    | Pilot pipe connect GL172-P GL172-N |
| Thor Gas Ovens | 9       | AF303    | Pilot pipe connect GL173-P GL173-N |
| Thor Gas Ovens | 10      | <b>~</b> | Manifold ass'y GL172-P GL172-N     |
| Thor Gas Ovens | 10      | <b>~</b> | Manifold ass'y GL173-P GL173-N     |
| Thor Gas Ovens | 11      | AF282    | Dial                               |