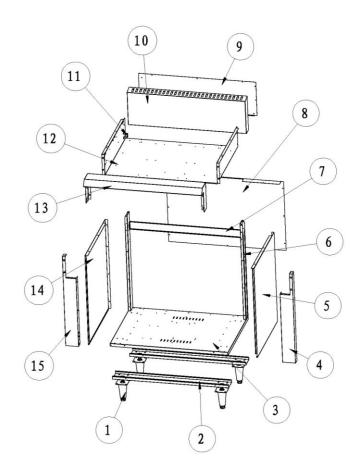

#### Thor Gas Oven – 24" Oven Assy.

#### Thor Gas Oven – 36" Oven Assy.

| Machine                     | Explode | Code     | Description                                       |
|-----------------------------|---------|----------|---------------------------------------------------|
| Thor Gas Ovens – Oven assy  | 1       | AF292    | Handle for 24" model machines                     |
| Thor Gas Ovens – Oven assy  | 1       | AF263    | Handle for 36" model machines                     |
| Thor Gas Ovens – Oven assy. | 2       | <b>~</b> | Thor brand for 24" model machines                 |
| Thor Gas Ovens – Oven assy. | 2       | <b>~</b> | Thor brand for 36" model machines                 |
| Thor Gas Ovens – Oven assy. | 3       | <b>~</b> | Front door for 24" model machines                 |
| Thor Gas Ovens – Oven assy. | 3       | <b>~</b> | Front door for 36" model machines                 |
| Thor Gas Ovens – Oven assy. | 4       | <b>~</b> | Door lower plate for 24" model machines           |
| Thor Gas Ovens – Oven assy. | 4       | <b>~</b> | Door lower plate for 36" model machines           |
| Thor Gas Ovens – Oven assy. | 5       | <b>~</b> | Inner door for 24" model machines                 |
| Thor Gas Ovens – Oven assy. | 5       | <b>~</b> | Inner door for 36" model machines                 |
| Thor Gas Ovens – Oven assy. | 6       |          | Hook                                              |
| Thor Gas Ovens – Oven assy. | 7       | <b>~</b> | L connector                                       |
| Thor Gas Ovens – Oven assy. | 8       | <b>~</b> | Orifice for 24" LPG Ovens                         |
| Thor Gas Ovens – Oven assy. | 8       | <b>~</b> | Orifice for 24" Nat Ovens                         |
| Thor Gas Ovens – Oven assy. | 8       |          | Orifice for 36" LPG Ovens                         |
| Thor Gas Ovens – Oven assy. | 8       | <b>*</b> | Orifice for 36" Nat Ovens                         |
| Thor Gas Ovens – Oven assy. | 9       | AF305    | Pilot pipe ass'y- oven                            |
| Thor Gas Ovens – Oven assy. | 10      |          | Pipe cover                                        |
| Thor Gas Ovens – Oven assy. | 11      | AF286    | Pilot rack                                        |
| Thor Gas Ovens – Oven assy. | 11      | AF644    | ODS-injector(0.016" for LPG)                      |
| Thor Gas Ovens – Oven assy. | 11      | AF278    | ODS-injector(0.026" for Nat)                      |
| Thor Gas Ovens – Oven assy. | 12      | AF295    | U burner                                          |
| Thor Gas Ovens – Oven assy. | 13      | AF297    | Door hinge                                        |
| Thor Gas Ovens – Oven assy. | 14      |          | Oven side insulation-right                        |
| Thor Gas Ovens – Oven assy. | 15      |          | Oven-cross for 24" model machines                 |
| Thor Gas Ovens – Oven assy. | 15      | <b>~</b> | Oven-cross for 36" model machines                 |
| Thor Gas Ovens – Oven assy. | 16      | <b>~</b> | Oil try support-right                             |
| Thor Gas Ovens – Oven assy. | 17      |          | Oven front panel-right for 24" models machines    |
| Thor Gas Ovens – Oven assy. | 17      | <b>*</b> | Oven front panel-right for 36" model machines     |
| Thor Gas Ovens – Oven assy. | 18      | *        | Oven side panel-right for 24" model machines      |
| Thor Gas Ovens – Oven assy. | 18      | <b>*</b> | Oven side panel-right for 36" model machines      |
| Thor Gas Ovens – Oven assy. | 19      | <b>*</b> | Oil tray for 24" models machines                  |
| Thor Gas Ovens – Oven assy. | 19      | <b>2</b> | Oil tray for 36" model machines                   |
| Thor Gas Ovens – Oven assy. | 20      | <b>2</b> | Oven net for 24" model machines                   |
| Thor Gas Ovens – Oven assy. | 20      |          | Oven net for 36" models machines                  |
| Thor Gas Ovens – Oven assy. | 21      | <b>*</b> | Oven rear for 24" model machines                  |
| Thor Gas Ovens – Oven assy. | 21      | <b>2</b> | Oven rear for 36" model machines                  |
| Thor Gas Ovens – Oven assy. | 22      | <b>2</b> | Smokestack front                                  |
| Thor Gas Ovens – Oven assy. | 23      |          | Smokestack rear                                   |
| Thor Gas Ovens – Oven assy. | 24      |          | Sensor holder                                     |
| Thor Gas Ovens – Oven assy. | 25      |          | Main pipe connect1 ass'y for 24" model machines   |
| Thor Gas Ovens – Oven assy. | 25      | <b>*</b> | Main pipe connect1 ass'y for 36" model machines   |
| Thor Gas Ovens – Oven assy. | 26      | <b>*</b> | Main pipe L connector                             |
| Thor Gas Ovens – Oven assy. | 27      |          | Pilot pipe L connector                            |
| Thor Gas Ovens – Oven assy. | 28      |          | Pilot pipe connect1 ass'y for 24" model machines  |
| Thor Gas Ovens – Oven assy. | 28      | <b>2</b> | Pilot pipe connect1 ass'y for 36" models machines |
| Thor Gas Ovens – Oven assy. | 29      | <b>2</b> | Net rack                                          |
| Thor Gas Ovens – Oven assy. | 30      | <b>~</b> | Oil try support-left                              |