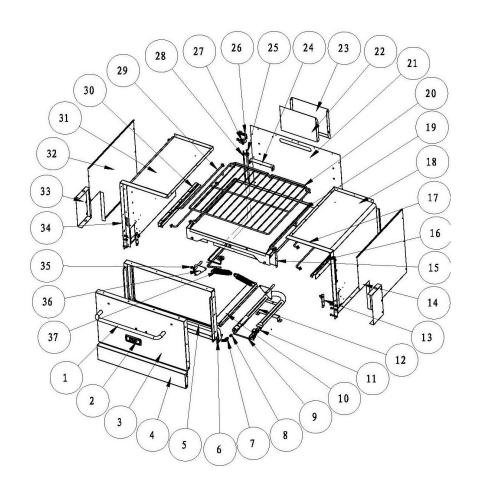

# Thor Gas Ovens – griddle assy.

| Machine                        | Explode | Code     | Description                                 |
|--------------------------------|---------|----------|---------------------------------------------|
|                                |         |          |                                             |
| Thor Gas Ovens – griddle assy. | 1       | AF299    | Main Pipe Assembly                          |
| Thor Gas Ovens – griddle assy. | 2       | <b>~</b> | L Connector                                 |
| Thor Gas Ovens – griddle assy. | 3       | AF645    | Piezo Igniter                               |
| Thor Gas Ovens – griddle assy. | 4       | <b>*</b> | Ornament                                    |
| Thor Gas Ovens – griddle assy. | 5       | <b>~</b> | Orifice (LPG)                               |
| Thor Gas Ovens – griddle assy. | 5       | <b>~</b> | Orifice(Nat)                                |
| Thor Gas Ovens – griddle assy. | 6       | AF298    | Pilot Pipe Assembly (Right)                 |
| Thor Gas Ovens – griddle assy. | 7       | <b>~</b> | Orifice Holder                              |
| Thor Gas Ovens – griddle assy. | 8       | <b>~</b> | Oil Tray Assembly                           |
| Thor Gas Ovens – griddle assy. | 9       | <b>*</b> | Heating Insulation – Out                    |
| Thor Gas Ovens – griddle assy. | 10      | <b>*</b> | Heating Insulation – in                     |
| Thor Gas Ovens – griddle assy. | 11      | AF285    | Flame Device System (injector not included) |
| Thor Gas Ovens – griddle assy. | 11      | AF642    | ODS Injector 0.25 (LPG)                     |
| Thor Gas Ovens – griddle assy. | 11      | AF643    | ODS Inject 0.45 (Nat)                       |
| Thor Gas Ovens – griddle assy. | 12      | <b>~</b> | FDS Support                                 |
| Thor Gas Ovens – griddle assy. | 13      | <b>~</b> | Burner Support                              |
| Thor Gas Ovens – griddle assy. | 14      | <b>~</b> | FDS Cover                                   |
| Thor Gas Ovens – griddle assy. | 15      | AF295    | U Burner Assembly                           |
| Thor Gas Ovens – griddle assy. | 16      | <b>~</b> | Griddle Plate Assembly                      |

### Thor Gas Oven – 2 Burner Gas Hob assy.

Thor Gas Oven – 4 Burner Gas Hob assy.

Thor Gas Oven – 6 Burner Gas Hob assy.

| Machine                        | Explode | Code     | Description                 |
|--------------------------------|---------|----------|-----------------------------|
| Thor Gas Ovens – gas hob assy. | 1       | <b>2</b> | Tray                        |
| Thor Gas Ovens – gas hob assy. | 2       | <b>*</b> | Front Insulation            |
| Thor Gas Ovens – gas hob assy. | 3       | <b>~</b> | Rack Front                  |
| Thor Gas Ovens – gas hob assy. | 4       | <b>~</b> | Tray Stopper                |
| Thor Gas Ovens – gas hob assy. | 5       | AF290    | Pilot Pipe Front Assembly   |
| Thor Gas Ovens – gas hob assy. | 6       | <b>2</b> | Orifice Connector           |
| Thor Gas Ovens – gas hob assy. | 7       | AF289    | Main Pipe Front Assembly    |
| Thor Gas Ovens – gas hob assy. | 8       | AF288    | Main Pipe Back Assembly     |
| Thor Gas Ovens – gas hob assy. | 9       | AF291    | Pilot Pipe Back Assembly    |
| Thor Gas Ovens – gas hob assy. | 10      | <b>*</b> | Orifice (Propane)           |
| Thor Gas Ovens – gas hob assy. | 10      | <b>~</b> | Orifice (Nat)               |
| Thor Gas Ovens – gas hob assy. | 11      | <b>~</b> | Rack Middle                 |
| Thor Gas Ovens – gas hob assy. | 12      | <b>*</b> | Burner Fix                  |
| Thor Gas Ovens – gas hob assy. | 13      | <b>*</b> | Trivet                      |
| Thor Gas Ovens – gas hob assy. | 14      | AF267    | Burner                      |
| Thor Gas Ovens – gas hob assy. | 15      | AF284    | Flame Device System (Back)  |
| Thor Gas Ovens – gas hob assy. | 15      | AF642    | ODS injector 0.25 (LPG)     |
| Thor Gas Ovens – gas hob assy. | 15      | AF643    | ODS injector 0.45 (Nat)     |
| Thor Gas Ovens – gas hob assy. | 16      | <b>*</b> | FDS Fix                     |
| Thor Gas Ovens – gas hob assy. | 17      | <b>~</b> | Orifice Rack back           |
| Thor Gas Ovens – gas hob assy. | 18      | AF283    | Flame Device System (Front) |
| Thor Gas Ovens – gas hob assy. | 18      | AF642    | ODS injector 0.25 (LPG)     |
| Thor Gas Ovens – gas hob assy. | 18      | AF643    | ODS injector 0.45 (Nat)     |