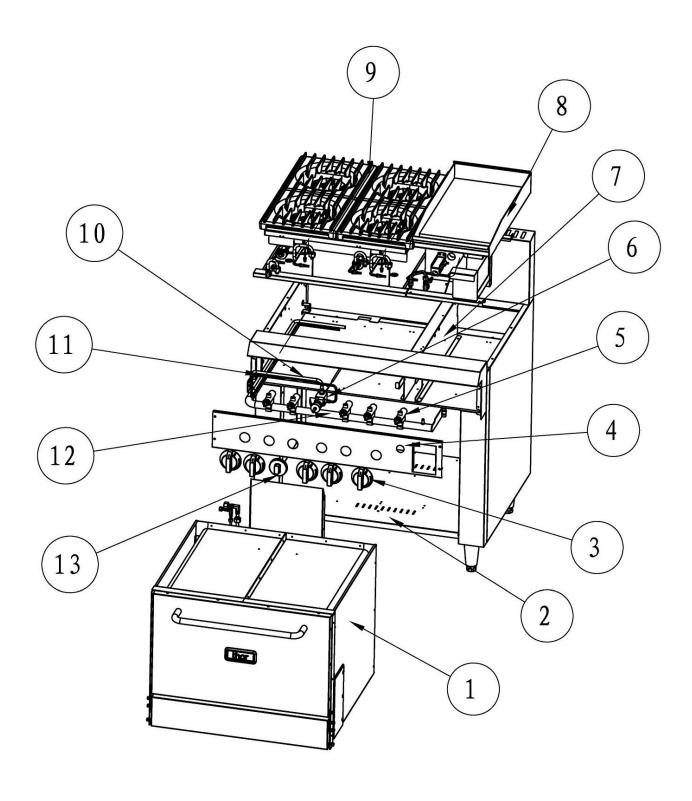

| Machine        | Explode | Code | Description                        |
|----------------|---------|------|------------------------------------|
| Thor Gas Ovens | 1       |      | Oven ass'y GL174-P GL174-N         |
| Thor Gas Ovens | 2       |      | Frame ass'y GL174-P GL174-N        |
| Thor Gas Ovens | 3       |      | Dial GL174-P GL174-N               |
| Thor Gas Ovens | 4       |      | Control panel GL174-P GL174-N      |
| Thor Gas Ovens | 5       |      | Safety valve GL174-P GL174-N       |
| Thor Gas Ovens | 6       |      | Thermostat valve GL174-P GL174-N   |
| Thor Gas Ovens | 7       |      | Body support ass'y GL174-P GL174-N |
| Thor Gas Ovens | 8       |      | Griddle ass'y GL174-P GL174-N      |
| Thor Gas Ovens | 9       |      | Hot plate ass'y GL174-P GL174-N    |
| Thor Gas Ovens | 10      |      | Main pipe connect GL174-P GL174-N  |
| Thor Gas Ovens | 11      |      | Pilot pipe connect GL174-P GL174-N |
| Thor Gas Ovens | 12      |      | Manifold ass'y GL174-P GL174-N     |
| Thor Gas Ovens | 13      |      | Dial GL174-P GL174-N               |