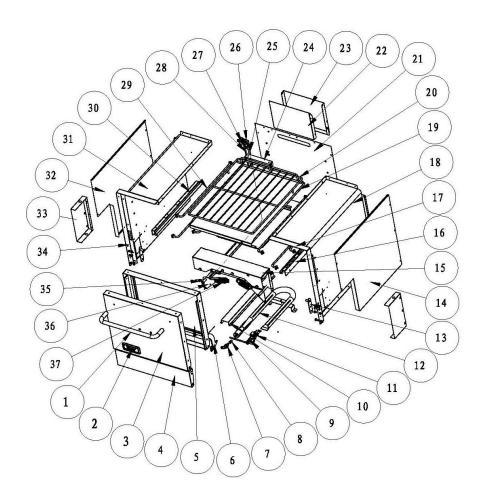

# Thor Gas Ovens – griddle assy.

| Machine                        | Explode | Code     | Description                                 |
|--------------------------------|---------|----------|---------------------------------------------|
|                                |         |          |                                             |
| Thor Gas Ovens – griddle assy. | 1       | AF299    | Main Pipe Assembly                          |
| Thor Gas Ovens – griddle assy. | 2       | <b>~</b> | L Connector                                 |
| Thor Gas Ovens – griddle assy. | 3       | AF645    | Piezo Igniter                               |
| Thor Gas Ovens – griddle assy. | 4       | <b>*</b> | Ornament                                    |
| Thor Gas Ovens – griddle assy. | 5       | <b>~</b> | Orifice (LPG)                               |
| Thor Gas Ovens – griddle assy. | 5       | <b>~</b> | Orifice(Nat)                                |
| Thor Gas Ovens – griddle assy. | 6       | AF298    | Pilot Pipe Assembly (Right)                 |
| Thor Gas Ovens – griddle assy. | 7       | <b>~</b> | Orifice Holder                              |
| Thor Gas Ovens – griddle assy. | 8       | <b>~</b> | Oil Tray Assembly                           |
| Thor Gas Ovens – griddle assy. | 9       | <b>*</b> | Heating Insulation – Out                    |
| Thor Gas Ovens – griddle assy. | 10      | <b>*</b> | Heating Insulation – in                     |
| Thor Gas Ovens – griddle assy. | 11      | AF285    | Flame Device System (injector not included) |
| Thor Gas Ovens – griddle assy. | 11      | AF642    | ODS Injector 0.25 (LPG)                     |
| Thor Gas Ovens – griddle assy. | 11      | AF643    | ODS Inject 0.45 (Nat)                       |
| Thor Gas Ovens – griddle assy. | 12      | <b>~</b> | FDS Support                                 |
| Thor Gas Ovens – griddle assy. | 13      | <b>~</b> | Burner Support                              |
| Thor Gas Ovens – griddle assy. | 14      | <b>~</b> | FDS Cover                                   |
| Thor Gas Ovens – griddle assy. | 15      | AF295    | U Burner Assembly                           |
| Thor Gas Ovens – griddle assy. | 16      | <b>~</b> | Griddle Plate Assembly                      |

### Thor Gas Oven – 2 Burner Gas Hob assy.

Thor Gas Oven – 4 Burner Gas Hob assy.

Thor Gas Oven – 6 Burner Gas Hob assy.

| Machine                        | Explode | Code     | Description                 |
|--------------------------------|---------|----------|-----------------------------|
| Thor Gas Ovens – gas hob assy. | 1       | <b>2</b> | Tray                        |
| Thor Gas Ovens – gas hob assy. | 2       | <b>*</b> | Front Insulation            |
| Thor Gas Ovens – gas hob assy. | 3       | <b>~</b> | Rack Front                  |
| Thor Gas Ovens – gas hob assy. | 4       | <b>~</b> | Tray Stopper                |
| Thor Gas Ovens – gas hob assy. | 5       | AF290    | Pilot Pipe Front Assembly   |
| Thor Gas Ovens – gas hob assy. | 6       | <b>2</b> | Orifice Connector           |
| Thor Gas Ovens – gas hob assy. | 7       | AF289    | Main Pipe Front Assembly    |
| Thor Gas Ovens – gas hob assy. | 8       | AF288    | Main Pipe Back Assembly     |
| Thor Gas Ovens – gas hob assy. | 9       | AF291    | Pilot Pipe Back Assembly    |
| Thor Gas Ovens – gas hob assy. | 10      | <b>*</b> | Orifice (Propane)           |
| Thor Gas Ovens – gas hob assy. | 10      | <b>~</b> | Orifice (Nat)               |
| Thor Gas Ovens – gas hob assy. | 11      | <b>~</b> | Rack Middle                 |
| Thor Gas Ovens – gas hob assy. | 12      | <b>*</b> | Burner Fix                  |
| Thor Gas Ovens – gas hob assy. | 13      | <b>*</b> | Trivet                      |
| Thor Gas Ovens – gas hob assy. | 14      | AF267    | Burner                      |
| Thor Gas Ovens – gas hob assy. | 15      | AF284    | Flame Device System (Back)  |
| Thor Gas Ovens – gas hob assy. | 15      | AF642    | ODS injector 0.25 (LPG)     |
| Thor Gas Ovens – gas hob assy. | 15      | AF643    | ODS injector 0.45 (Nat)     |
| Thor Gas Ovens – gas hob assy. | 16      | <b>*</b> | FDS Fix                     |
| Thor Gas Ovens – gas hob assy. | 17      | <b>~</b> | Orifice Rack back           |
| Thor Gas Ovens – gas hob assy. | 18      | AF283    | Flame Device System (Front) |
| Thor Gas Ovens – gas hob assy. | 18      | AF642    | ODS injector 0.25 (LPG)     |
| Thor Gas Ovens – gas hob assy. | 18      | AF643    | ODS injector 0.45 (Nat)     |