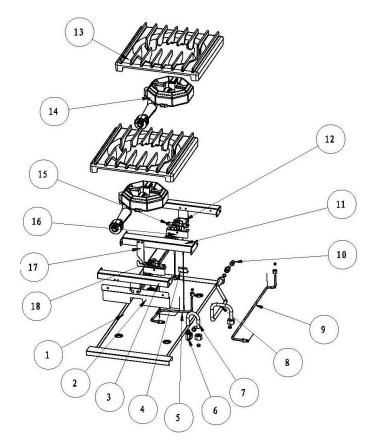

### Thor Gas Oven – 2 Burner Gas Hob assy.

Thor Gas Oven – 4 Burner Gas Hob assy.

Thor Gas Oven – 6 Burner Gas Hob assy.

| Machine                        | Explode | Code     | Description                 |
|--------------------------------|---------|----------|-----------------------------|
| Thor Gas Ovens – gas hob assy. | 1       | <b>2</b> | Tray                        |
| Thor Gas Ovens – gas hob assy. | 2       | <b>*</b> | Front Insulation            |
| Thor Gas Ovens – gas hob assy. | 3       | <b>~</b> | Rack Front                  |
| Thor Gas Ovens – gas hob assy. | 4       | <b>~</b> | Tray Stopper                |
| Thor Gas Ovens – gas hob assy. | 5       | AF290    | Pilot Pipe Front Assembly   |
| Thor Gas Ovens – gas hob assy. | 6       | <b>2</b> | Orifice Connector           |
| Thor Gas Ovens – gas hob assy. | 7       | AF289    | Main Pipe Front Assembly    |
| Thor Gas Ovens – gas hob assy. | 8       | AF288    | Main Pipe Back Assembly     |
| Thor Gas Ovens – gas hob assy. | 9       | AF291    | Pilot Pipe Back Assembly    |
| Thor Gas Ovens – gas hob assy. | 10      | <b>*</b> | Orifice (Propane)           |
| Thor Gas Ovens – gas hob assy. | 10      | <b>~</b> | Orifice (Nat)               |
| Thor Gas Ovens – gas hob assy. | 11      | <b>~</b> | Rack Middle                 |
| Thor Gas Ovens – gas hob assy. | 12      | <b>*</b> | Burner Fix                  |
| Thor Gas Ovens – gas hob assy. | 13      | <b>*</b> | Trivet                      |
| Thor Gas Ovens – gas hob assy. | 14      | AF267    | Burner                      |
| Thor Gas Ovens – gas hob assy. | 15      | AF284    | Flame Device System (Back)  |
| Thor Gas Ovens – gas hob assy. | 15      | AF642    | ODS injector 0.25 (LPG)     |
| Thor Gas Ovens – gas hob assy. | 15      | AF643    | ODS injector 0.45 (Nat)     |
| Thor Gas Ovens – gas hob assy. | 16      | <b>*</b> | FDS Fix                     |
| Thor Gas Ovens – gas hob assy. | 17      | <b>~</b> | Orifice Rack back           |
| Thor Gas Ovens – gas hob assy. | 18      | AF283    | Flame Device System (Front) |
| Thor Gas Ovens – gas hob assy. | 18      | AF642    | ODS injector 0.25 (LPG)     |
| Thor Gas Ovens – gas hob assy. | 18      | AF643    | ODS injector 0.45 (Nat)     |