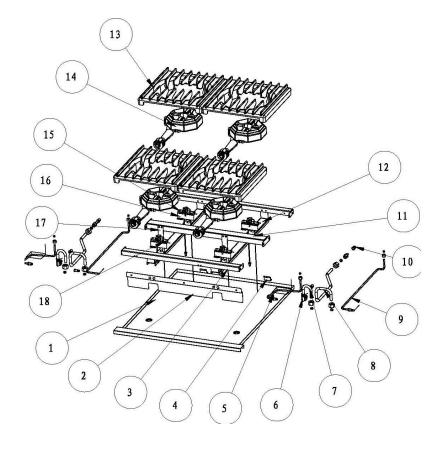

### Thor Gas Oven – 2 Burner Gas Hob assy.

Thor Gas Oven – 4 Burner Gas Hob assy.

Thor Gas Oven – 6 Burner Gas Hob assy.

| Machine                        | Explode | Code     | Description                 |
|--------------------------------|---------|----------|-----------------------------|
| Thor Gas Ovens – gas hob assy. | 1       | <b>2</b> | Tray                        |
| Thor Gas Ovens – gas hob assy. | 2       | <b>*</b> | Front Insulation            |
| Thor Gas Ovens – gas hob assy. | 3       | <b>~</b> | Rack Front                  |
| Thor Gas Ovens – gas hob assy. | 4       | <b>~</b> | Tray Stopper                |
| Thor Gas Ovens – gas hob assy. | 5       | AF290    | Pilot Pipe Front Assembly   |
| Thor Gas Ovens – gas hob assy. | 6       | <b>2</b> | Orifice Connector           |
| Thor Gas Ovens – gas hob assy. | 7       | AF289    | Main Pipe Front Assembly    |
| Thor Gas Ovens – gas hob assy. | 8       | AF288    | Main Pipe Back Assembly     |
| Thor Gas Ovens – gas hob assy. | 9       | AF291    | Pilot Pipe Back Assembly    |
| Thor Gas Ovens – gas hob assy. | 10      | <b>*</b> | Orifice (Propane)           |
| Thor Gas Ovens – gas hob assy. | 10      | <b>~</b> | Orifice (Nat)               |
| Thor Gas Ovens – gas hob assy. | 11      | <b>~</b> | Rack Middle                 |
| Thor Gas Ovens – gas hob assy. | 12      | <b>*</b> | Burner Fix                  |
| Thor Gas Ovens – gas hob assy. | 13      | <b>*</b> | Trivet                      |
| Thor Gas Ovens – gas hob assy. | 14      | AF267    | Burner                      |
| Thor Gas Ovens – gas hob assy. | 15      | AF284    | Flame Device System (Back)  |
| Thor Gas Ovens – gas hob assy. | 15      | AF642    | ODS injector 0.25 (LPG)     |
| Thor Gas Ovens – gas hob assy. | 15      | AF643    | ODS injector 0.45 (Nat)     |
| Thor Gas Ovens – gas hob assy. | 16      | <b>*</b> | FDS Fix                     |
| Thor Gas Ovens – gas hob assy. | 17      | <b>~</b> | Orifice Rack back           |
| Thor Gas Ovens – gas hob assy. | 18      | AF283    | Flame Device System (Front) |
| Thor Gas Ovens – gas hob assy. | 18      | AF642    | ODS injector 0.25 (LPG)     |
| Thor Gas Ovens – gas hob assy. | 18      | AF643    | ODS injector 0.45 (Nat)     |