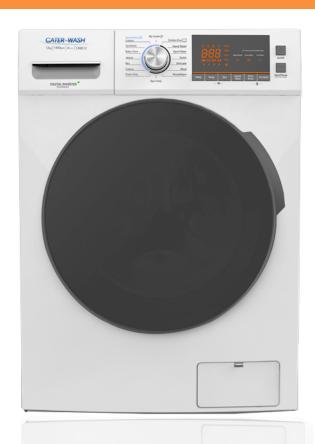

### CK8512 12kg Washing Machine - Specification

#### Features!

- Large 12kg drum capacity.
- 15 pre set wash cycles.
- Delay wash function.
- Temperature selection: Cold 20°C 30°C 40°C 60°C 90°C.
- Spin speed selection: 0 600 800 1000 1400rpm.
- Extra rinse.
- Pre-Wash.
- My Cycle save your favourite wash cycle.
- LED display screen.
- Child Lock.
- 15 minute Quick Wash.