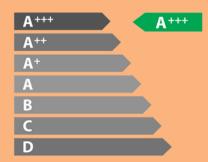

| Electric                          |          |
|-----------------------------------|----------|
| Rated Power Supply:               | 220-240V |
| Rated Frequency:                  | 50 Hz    |
| Rated Power:                      | 2000W    |
| Rated Current:                    | 10 A     |
| Power Consumption (left on mode): | 1.0 W    |
| Power Consumption (off mode):     | 0.5 W    |
| Energy Efficiency Class:          | A+++     |