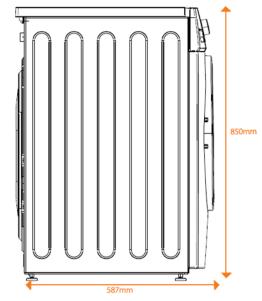

# CK8512 12kg Washing Machine - Specification

| Dimensions                |                      |
|---------------------------|----------------------|
| Machine Dimensions:       | W595 x D587 x H850mm |
| Packed Dimensions:        | W680 x D720 x H875mm |
| Door Diameter:            | 330mm                |
| Door Outer Frame Diameter | 480mm                |
| Net Weight:               | 73kg                 |
| Gross Weight:             | 78kg                 |