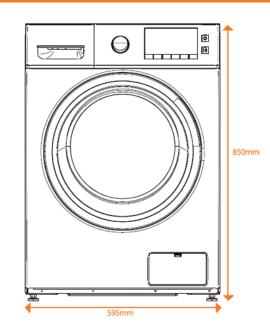

# CK8512 12kg Washing Machine - Specification

| Dimensions                |                      |
|---------------------------|----------------------|
| Machine Dimensions:       | W595 x D587 x H850mm |
| Packed Dimensions:        | W680 x D720 x H875mm |
| Door Diameter:            | 330mm                |
| Door Outer Frame Diameter | 480mm                |
| Net Weight:               | 73kg                 |
| Gross Weight:             | 78kg                 |