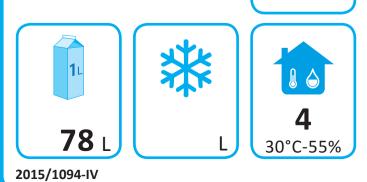

## TEFCOLD®

| Model:                          | ι                       | JR200S |
|---------------------------------|-------------------------|--------|
| Model type:                     | Counter chiller cabinet |        |
| Energy efficiency clas          | 55:                     | В      |
| Energy efficiency index:        |                         | 25,7   |
| Energy consumption, kWh/24h:    |                         | 1,40   |
| Energy consumption, kWh/annual: |                         | 511    |
| Net. volume:                    |                         | 78     |
| Climate class (1):              |                         | 4      |

(1) Climate classes:

Climate class 3:

**Brand:** 

This appliance is designed for use in ambient temperatures of up to 25 °C, and is therefore not suitable for use in a hot commercial kitchen environment.

Climate class 4: This appliance is designed for use in ambient temperatures of up to 30 °C.

Climate class 5: This appliance is designed for use in ambient temperatures of up to 40 °C.