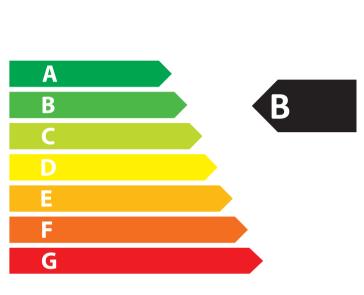

## TEFCOLD®

| Model:                          | ι                       | JR200S |
|---------------------------------|-------------------------|--------|
| Model type:                     | Counter chiller cabinet |        |
| Energy efficiency clas          | 55:                     | В      |
| Energy efficiency index:        |                         | 25,7   |
| Energy consumption, kWh/24h:    |                         | 1,40   |
| Energy consumption, kWh/annual: |                         | 511    |
| Net. volume:                    |                         | 78     |
| Climate class (1):              |                         | 4      |