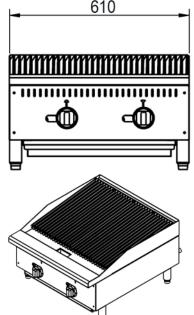

## CK8324 Heavy Duty 2 Burner Gas Chargrill- Specification

| External Dimensions           | W610 x D700 x H385mm      |
|-------------------------------|---------------------------|
| Single Grill Plate Dimensions | W150 x D530mm             |
| Packed Dimensions             | W860 x D710 x H500mm      |
| Gas Connection                | 3/4"                      |
| Power                         | 17.6kW (8.8kW per burner) |
| Interior/ Exterior            | Stainless Steel           |
| Gross Weight                  | 77.5kg                    |
| . 610                         | 700                       |