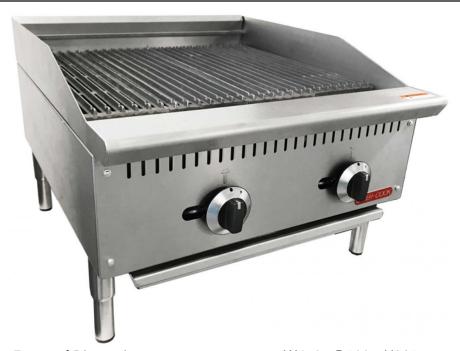

## CK8324 Heavy Duty 2 Burner Gas Chargrill- Specification

| External Dimensions           | W610 x D700 x H385mm      |
|-------------------------------|---------------------------|
| Single Grill Plate Dimensions | W150 x D530mm             |
| Packed Dimensions             | W860 x D710 x H500mm      |
| Gas Connection                | 3/4"                      |
| Power                         | 17.6kW (8.8kW per burner) |
| Interior/ Exterior            | Stainless Steel           |
| Gross Weight                  | 77.5kg                    |
| . 610                         | 700                       |

Heavy duty cast iron grills.

3/4" Natural or LPG gas connection

Easy to clean removable waste tray.