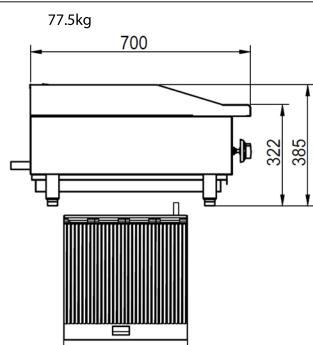

## CK8324 Heavy Duty 2 Burner Gas Chargrill- Specification

| External Dimensions           | W610 x D700 x H385mm      |
|-------------------------------|---------------------------|
| Single Grill Plate Dimensions | W150 x D530mm             |
| Packed Dimensions             | W860 x D710 x H500mm      |
| Gas Connection                | 3/4"                      |
| Power                         | 17.6kW (8.8kW per burner) |
| Interior/ Exterior            | Stainless Steel           |
| Gross Weight                  | 77.5kg                    |
| . 610                         | 700                       |